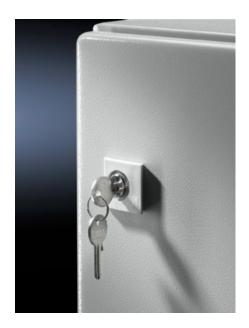

## SZ 2525.000 - Lock cylinder inserts

Lock cylinder inserts, lock no. 3524 E for cam locks.

### **Features**

| Model No.             | SZ 2525.000                                                                                     |
|-----------------------|-------------------------------------------------------------------------------------------------|
| Design                | С                                                                                               |
| Material              | Die-cast zinc                                                                                   |
| Supply includes       | with 2 keys                                                                                     |
| Length                | 28,3 mm                                                                                         |
| Lock                  | Lock insert: with cylinder insert, lock no. 3524 E                                              |
| To fit enclosure type | AE with stainless steel cam 1.4301 (AISI 304) One-piece console - stainless steel console cover |
| Packs of              | 1 pc(s).                                                                                        |
| Net weight            | 0.036                                                                                           |
| Gross weight          | 0.037                                                                                           |
| Customs tariff number | 83016000                                                                                        |
| EAN                   | 4028177026193                                                                                   |
| ETIM 9                | EC000743                                                                                        |
|                       |                                                                                                 |