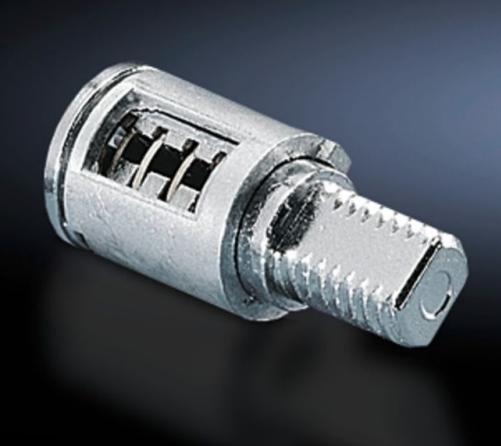

## SZ 2525.000 - Lock cylinder inserts

Lock cylinder inserts, lock no. 3524 E for cam locks.

### **Features**

| Model No.             | SZ 2525.000                                                                                     |
|-----------------------|-------------------------------------------------------------------------------------------------|
| Design                | С                                                                                               |
| Material              | Die-cast zinc                                                                                   |
| Supply includes       | with 2 keys                                                                                     |
| Length                | 28,3 mm                                                                                         |
| Lock                  | Lock insert: with cylinder insert, lock no. 3524 E                                              |
| To fit enclosure type | AE with stainless steel cam 1.4301 (AISI 304) One-piece console - stainless steel console cover |
| Packs of              | 1 pc(s).                                                                                        |
| Net weight            | 0.036                                                                                           |
| Gross weight          | 0.037                                                                                           |
| Customs tariff number | 83016000                                                                                        |
| EAN                   | 4028177026193                                                                                   |
| ETIM 9                | EC000743                                                                                        |
|                       |                                                                                                 |