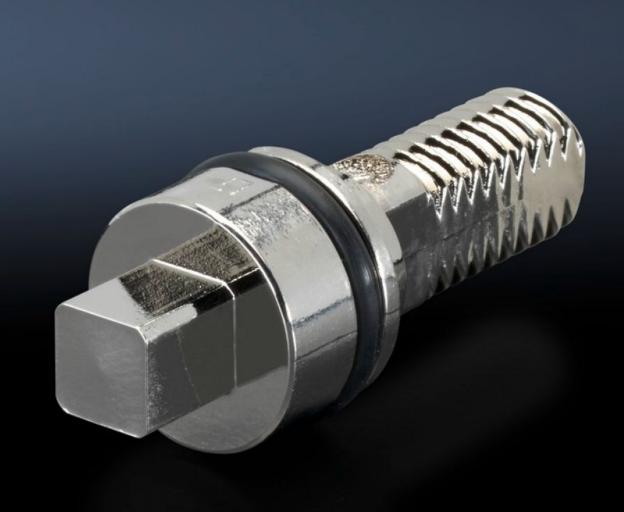

## SZ 2526.000 - Lock insert

Alternative lock inserts such as triangular, square, screwdriver, Daimler, Fiat, double-bit.

## **Features**

| Model No.             | SZ 2526.000                                                                                                        |
|-----------------------|--------------------------------------------------------------------------------------------------------------------|
| Design                | С                                                                                                                  |
| Material              | Die-cast zinc                                                                                                      |
| Length                | 41 mm                                                                                                              |
| Lock                  | Lock insert: 8 mm square                                                                                           |
| To fit enclosure type | AE with stainless steel cam Based on AE with stainless steel cam One-piece console - stainless steel console cover |
| Packs of              | 1 pc(s).                                                                                                           |
| Net weight            | 0.025                                                                                                              |
| Gross weight          | 0.03                                                                                                               |
| Customs tariff number | 83015000                                                                                                           |
| EAN                   | 4028177026575                                                                                                      |
| ETIM 9                | EC000743                                                                                                           |
| ETIM 8                | EC000743                                                                                                           |
| ECLASS 8.0            | 27409218                                                                                                           |