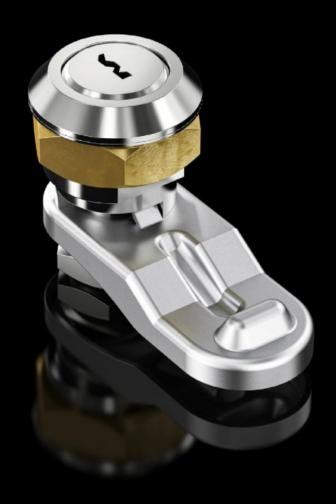

## SZ 2530.000 - Cam lock

Cam lock, die-cast zinc, with cylinder insert, lock no. 3524 E

## **Features**

| Model No.             | SZ 2530.000                                                      |
|-----------------------|------------------------------------------------------------------|
| Material              | Die-cast zinc                                                    |
| Surface finish        | Nickel-plated                                                    |
| Supply includes       | Supplied without key                                             |
| Lock                  | Lock insert: with cylinder insert, lock no. 3524 E               |
| To fit enclosure type | AE stainless steel with cam Based on AE with stainless steel cam |
| Packs of              | 1 pc(s).                                                         |
| Net weight            | 0.08                                                             |
| Gross weight          | 0.087                                                            |
| Customs tariff number | 83015000                                                         |
| EAN                   | 4028177026636                                                    |
| ETIM 9                | EC000327                                                         |
| ETIM 8                | EC000327                                                         |
| ECLASS 8.0            | 27409217                                                         |