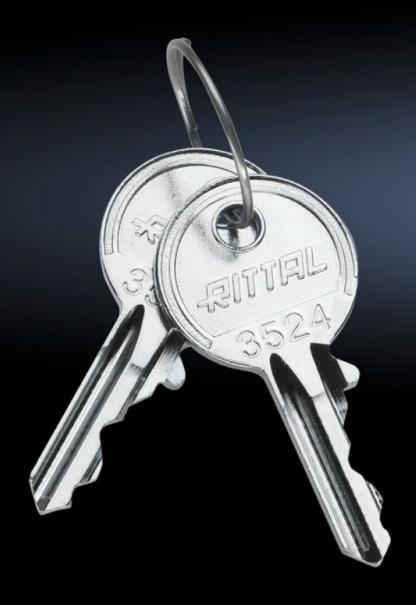

## SZ 2532.000 Enclosure key

State: 17.09.2025. (Source: rittal.com/hr-hr)

## SZ 2532.000 - Enclosure key

For lock inserts (one double-bit key is supplied with every enclosure).