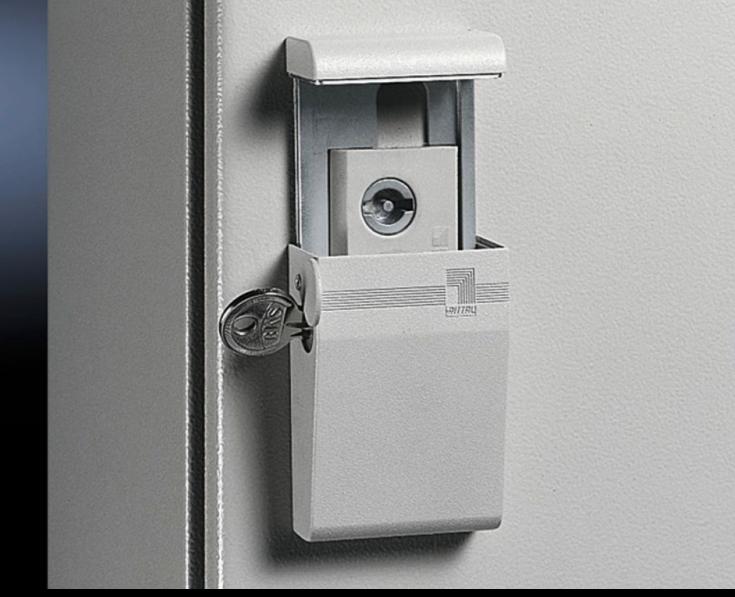

## SZ 2534.100 - Semi-cylinder lock for AE

For retro-fitting to all single-door AE enclosures with cam lock.

## **Features**

| Model No.             | SZ 2534.100                                                                                                                                                                                                                                                                                                   |
|-----------------------|---------------------------------------------------------------------------------------------------------------------------------------------------------------------------------------------------------------------------------------------------------------------------------------------------------------|
| Product description   | For retro-fitting to all single-door enclosures with cam lock. The cover plate is locked by semi-cylinders with a total length of 40/45 mm (to DIN 18 252). An additional cover protects the cylinder against dirt. The protection category of the enclosure is not impaired. Supplied without semi-cylinder. |
| Material              | Die-cast zinc                                                                                                                                                                                                                                                                                                 |
| Colour                | RAL 7035                                                                                                                                                                                                                                                                                                      |
| Note                  | Not suitable for stainless steel enclosures 1.4404 (AISI 316L) or for use of cam lock SZ 2304.000.                                                                                                                                                                                                            |
| To fit Model No.      | 9785040<br>9785042                                                                                                                                                                                                                                                                                            |
| To fit enclosure type | AE with cam Wall-mounted enclosure AE with cam Based on AE with cam                                                                                                                                                                                                                                           |
| Packs of              | 1 pc(s).                                                                                                                                                                                                                                                                                                      |
| Net weight            | 0.239                                                                                                                                                                                                                                                                                                         |
| Gross weight          | 0.257                                                                                                                                                                                                                                                                                                         |
| Customs tariff number | 83016000                                                                                                                                                                                                                                                                                                      |
| EAN                   | 4028177462946                                                                                                                                                                                                                                                                                                 |
| ETIM 9                | EC000327                                                                                                                                                                                                                                                                                                      |
| ETIM 8                | EC000327                                                                                                                                                                                                                                                                                                      |
| ECLASS 8.0            | 27409217                                                                                                                                                                                                                                                                                                      |