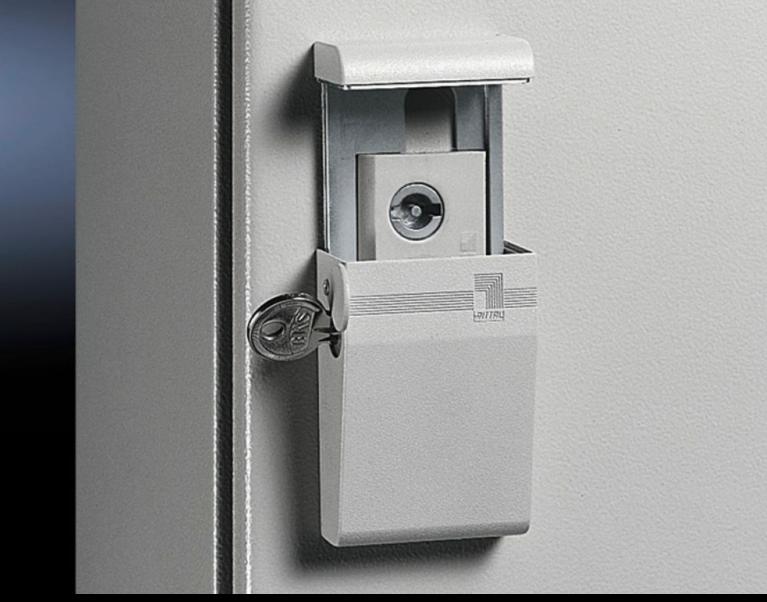

## SZ 2534.500 - Semi-cylinder lock for AE

For retro-fitting to all single-door AE enclosures with cam lock.

## **Features**

| Model No.             | SZ 2534.500                                                                                                                                                                                                                                                                                                   |
|-----------------------|---------------------------------------------------------------------------------------------------------------------------------------------------------------------------------------------------------------------------------------------------------------------------------------------------------------|
| Product description   | For retro-fitting to all single-door enclosures with cam lock. The cover plate is locked by semi-cylinders with a total length of 40/45 mm (to DIN 18 252). An additional cover protects the cylinder against dirt. The protection category of the enclosure is not impaired. Supplied without semi-cylinder. |
| Material              | Die-cast zinc                                                                                                                                                                                                                                                                                                 |
| Colour                | Nickel-plated (matt)                                                                                                                                                                                                                                                                                          |
| Note                  | Not suitable for stainless steel enclosures 1.4404 (AISI 316L) or for use of cam lock SZ 2304.000.                                                                                                                                                                                                            |
| To fit Model No.      | 9785040<br>9785042                                                                                                                                                                                                                                                                                            |
| To fit enclosure type | AE stainless steel with cam Based on AE with stainless steel cam                                                                                                                                                                                                                                              |
| Packs of              | 1 pc(s).                                                                                                                                                                                                                                                                                                      |
| Net weight            | 0.23                                                                                                                                                                                                                                                                                                          |
| Gross weight          | 0.257                                                                                                                                                                                                                                                                                                         |
| Customs tariff number | 83016000                                                                                                                                                                                                                                                                                                      |
| EAN                   | 4028177149779                                                                                                                                                                                                                                                                                                 |
| ETIM 9                | EC000327                                                                                                                                                                                                                                                                                                      |
| ETIM 8                | EC000327                                                                                                                                                                                                                                                                                                      |
| ECLASS 8.0            | 27409217                                                                                                                                                                                                                                                                                                      |