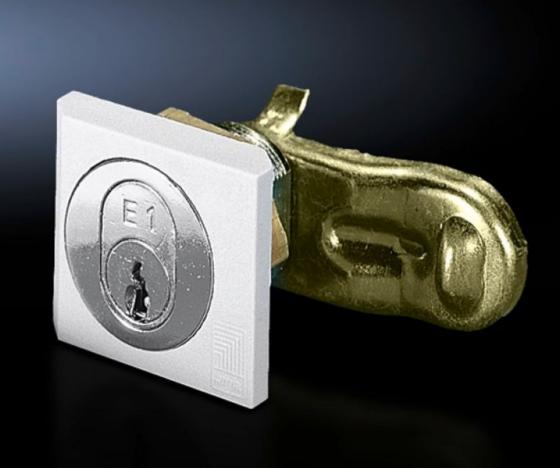

## SZ 2540.500 - Cam lock

Cam lock, fibreglass-reinforced polyamide with security lock insert E1

## **Features**

| SZ 2540.500                                                         |
|---------------------------------------------------------------------|
| Fibreglass-reinforced polyamide                                     |
| RAL 7035                                                            |
| Supplied without key                                                |
| Only for use with VW, Audi, SEAT, SkodaAuto                         |
| Lock insert: with lock insert E1                                    |
| AE with cam Based on AE with cam Wall-mounted enclosure AE with cam |
| 1 pc(s).                                                            |
| 0.098                                                               |
| 0.109                                                               |
| 83016000                                                            |
| 4028177460904                                                       |
| EC000327                                                            |
| EC000327                                                            |
| 27409217                                                            |
|                                                                     |