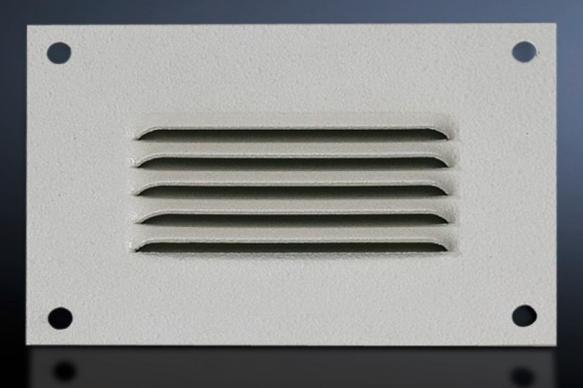

## SK 2541.235 - Integrated louvres

For ventilation by convection, easily retro-fitted using 4 screws.

## Features

| Model No.                     | SK 2541.235                                                                                                   |
|-------------------------------|---------------------------------------------------------------------------------------------------------------|
| Product description           | For ventilation by convection, easily retro-fitted using 4 screws.                                            |
| Material                      | Sheet steel                                                                                                   |
| Colour                        | RAL 7035                                                                                                      |
| Supply includes               | Assembly parts                                                                                                |
| Dimensions                    | Width: 160 mm<br>Height: 110 mm<br>Depth: 8 mm                                                                |
| Packs of                      | 4 pc(s).                                                                                                      |
| Net weight                    | 0.752                                                                                                         |
| Gross weight                  | 0.9                                                                                                           |
| PCF per pack (cradle-to-gate) | 3.5 kg CO2 eq (Cat B)                                                                                         |
| Note on PCF category          | Category B: PCF value (cradle-to-gate) based on the product weight approximately calculated and self-declared |
| Customs tariff number         | 73269098                                                                                                      |
| EAN                           | 4028177165250                                                                                                 |
| ETIM 9                        | EC000331                                                                                                      |
| ETIM 8                        | EC000331                                                                                                      |
| ECLASS 8.0                    | 27189272                                                                                                      |