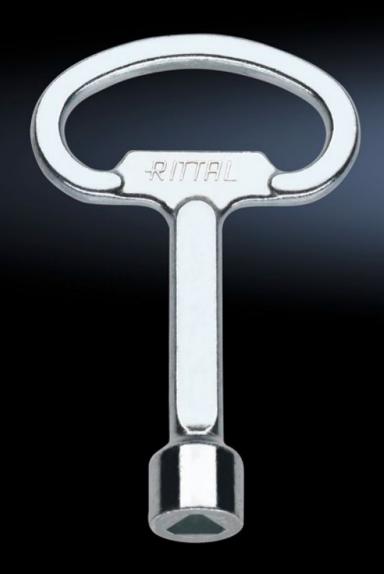

## SZ 2546.000 Enclosure key

State: 02.08.2025. (Source: rittal.com/hr-hr)

## SZ 2546.000 - Enclosure key

For lock inserts (one double-bit key is supplied with every enclosure).