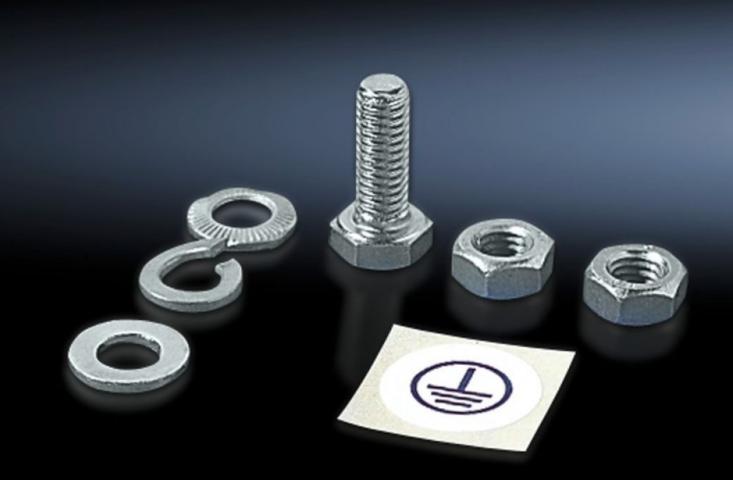

## SZ 2559.000 - Assembly parts for earth straps and earthing braids

For fastening the earth straps and earthing braids.

## **Features**

| Model No.             | SZ 2559.000                                                   |
|-----------------------|---------------------------------------------------------------|
| Product description   | For fastening the earth straps and earthing braids.           |
| Installation options  | On the horizontal and vertical VX enclosure section           |
|                       | On the horizontal TS enclosure section                        |
|                       | On the horizontal VX SE enclosure section, top in the depth   |
|                       | On punched sections with mounting flanges, 23 x 64 mm         |
|                       | On punched section without mounting flange, 23 x 64 mm        |
|                       | On PS rail systems                                            |
|                       | Gland plates                                                  |
| Note                  | Cage nuts or threaded blocks are required for mounting on the |
|                       | horizontal TS, SE enclosure section                           |
| Dimensions            | Thread: M8                                                    |
| Packs of              | 10 pc(s).                                                     |
| Net weight            | 0.24                                                          |
| Gross weight          | 0.297                                                         |
| Customs tariff number | 73181900                                                      |
| EAN                   | 4028177027770                                                 |
| ETIM 9                | EC002625                                                      |
| ETIM 8                | EC002625                                                      |
| ECLASS 8.0            | 27189234                                                      |
|                       |                                                               |