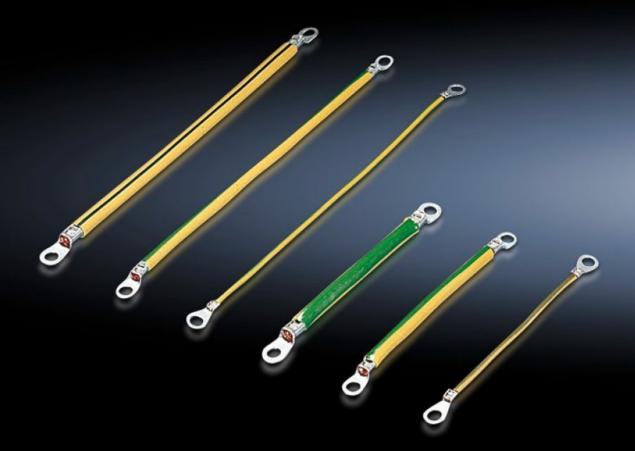

## SZ 2564.000 - Earth straps

For configuring a reliable earthing connection with perfect contact: With ring terminals in M6 and M8 to match the earthing screw, length-optimised and ready to install.

#### **Features**

| Model No.             | SZ 2564.000                                                                                                  |  |
|-----------------------|--------------------------------------------------------------------------------------------------------------|--|
| Product description   | For configuring a reliable earthing connection with perfect contact.                                         |  |
| Benefits              | With ring terminals in M6 and M8 to match the earthing screws<br>Length-optimised and ready to install       |  |
| Cross-section         | 4 mm²                                                                                                        |  |
| Connection            | M8 – M8                                                                                                      |  |
| Installation options  | AX connection options: Door/cover M8, enclosure M8, mounting plate M8                                        |  |
|                       | VX connection options: Door/cover M8, enclosure M8, mounting plate M8, side panel M8, gland plate M8         |  |
| Note                  | Please observe the assembly instructions or PE conductor brochure for the relevant enclosure or case system. |  |
| Dimensions            | Length: 170 mm                                                                                               |  |
| Packs of              | 5 pc(s).                                                                                                     |  |
| Net weight            | 0.055                                                                                                        |  |
| Gross weight          | 0.058                                                                                                        |  |
| Customs tariff number | 85444290                                                                                                     |  |
| EAN                   | 4028177027879                                                                                                |  |
|                       |                                                                                                              |  |