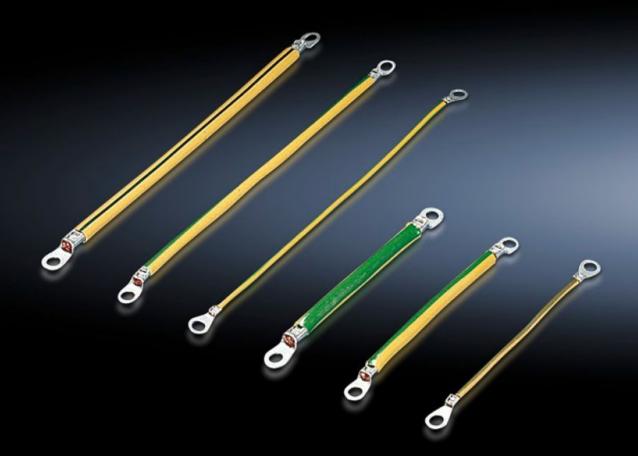

## SZ 2565.000 - Earth straps

For configuring a reliable earthing connection with perfect contact: With ring terminals in M6 and M8 to match the earthing screw, length-optimised and ready to install.

#### **Features**

| Model No.             | SZ 2565.000                                                                                                  |  |
|-----------------------|--------------------------------------------------------------------------------------------------------------|--|
| Product description   | For configuring a reliable earthing connection with perfect contact.                                         |  |
| Benefits              | With ring terminals in M6 and M8 to match the earthing screws<br>Length-optimised and ready to install       |  |
| Cross-section         | 16 mm²                                                                                                       |  |
| Connection            | M8 – M8                                                                                                      |  |
| Installation options  | AX connection options: Door/cover M8, enclosure M8, mounting plate M8                                        |  |
|                       | VX connection options: Door/cover M8, enclosure M8, mounting plate M8, side panel M8, gland plate M8         |  |
| Note                  | Please observe the assembly instructions or PE conductor brochure for the relevant enclosure or case system. |  |
| Dimensions            | Length: 170 mm                                                                                               |  |
| Packs of              | 5 pc(s).                                                                                                     |  |
| Net weight            | 0.15                                                                                                         |  |
| Gross weight          | 0.16                                                                                                         |  |
| Customs tariff number | 85444290                                                                                                     |  |
| EAN                   | 4028177027893                                                                                                |  |
|                       |                                                                                                              |  |