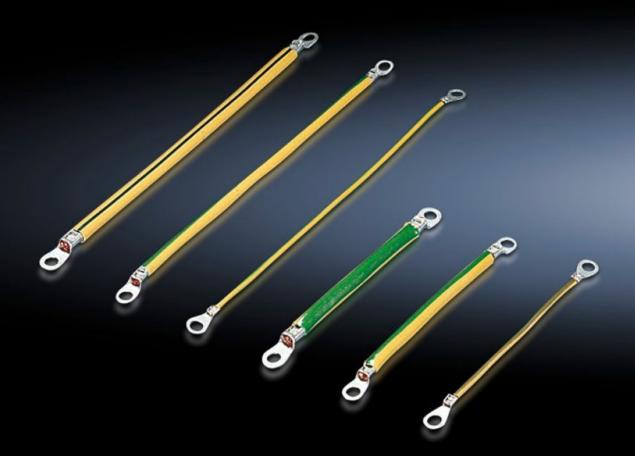

### SZ 2565.050 - Earth straps

For configuring a reliable earthing connection with perfect contact: With ring terminals in M6 and M8 to match the earthing screw, length-optimised and ready to install.

#### **Features**

| Model No.             | SZ 2565.050                                                                                                  |
|-----------------------|--------------------------------------------------------------------------------------------------------------|
| Product description   | For configuring a reliable earthing connection with perfect contact.                                         |
| Benefits              | With ring terminals in M6 and M8 to match the earthing screws<br>Length-optimised and ready to install       |
| Cross-section         | 10 mm²                                                                                                       |
| Connection            | M6 - M6                                                                                                      |
| Installation options  | KX connection options: Door/cover M6, enclosure M6, mounting plate M6                                        |
| Note                  | Please observe the assembly instructions or PE conductor brochure for the relevant enclosure or case system. |
| Dimensions            | Length: 350 mm                                                                                               |
| Packs of              | 5 pc(s).                                                                                                     |
| Net weight            | 0.2                                                                                                          |
| Gross weight          | 0.207                                                                                                        |
| Customs tariff number | 85444290                                                                                                     |
| EAN                   | 4028177950177                                                                                                |
| ETIM 9                | EC002809                                                                                                     |
| ETIM 8                | EC002809                                                                                                     |
|                       |                                                                                                              |