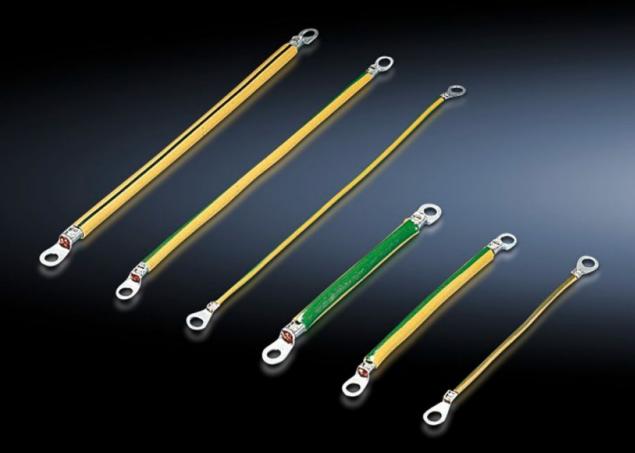

### SZ 2565.100 - Earth straps

For configuring a reliable earthing connection with perfect contact: With ring terminals in M6 and M8 to match the earthing screw, length-optimised and ready to install.

#### **Features**

| Model No.             | SZ 2565.100                                                                                                  |
|-----------------------|--------------------------------------------------------------------------------------------------------------|
| Product description   | For configuring a reliable earthing connection with perfect contact.                                         |
| Benefits              | With ring terminals in M6 and M8 to match the earthing screws<br>Length-optimised and ready to install       |
| Cross-section         | 10 mm²                                                                                                       |
| Connection            | M6 - M6                                                                                                      |
| Installation options  | KX connection options: Door/cover M6, enclosure M6, mounting plate M6                                        |
| Note                  | Please observe the assembly instructions or PE conductor brochure for the relevant enclosure or case system. |
| Dimensions            | Length: 200 mm                                                                                               |
| Packs of              | 5 pc(s).                                                                                                     |
| Net weight            | 0.135                                                                                                        |
| Gross weight          | 0.138                                                                                                        |
| Customs tariff number | 85444290                                                                                                     |
| EAN                   | 4028177319325                                                                                                |
| ETIM 9                | EC000839                                                                                                     |
| ETIM 8                | EC000839                                                                                                     |
|                       |                                                                                                              |