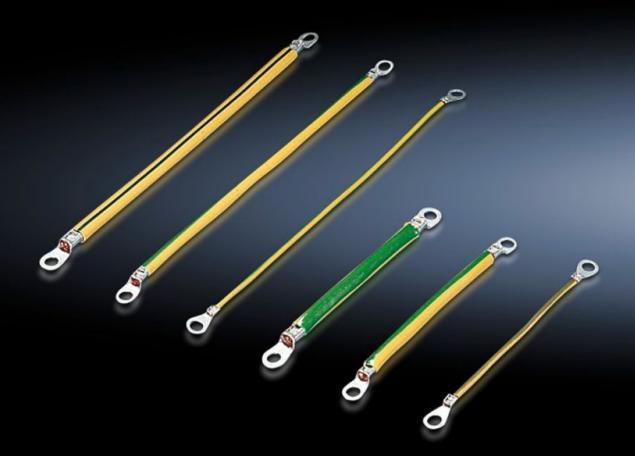

## SZ 2566.000 - Earth straps

For configuring a reliable earthing connection with perfect contact: With ring terminals in M6 and M8 to match the earthing screw, length-optimised and ready to install.

#### **Features**

| Model No.             | SZ 2566.000                                                                                                  |  |
|-----------------------|--------------------------------------------------------------------------------------------------------------|--|
| Product description   | For configuring a reliable earthing connection with perfect contact.                                         |  |
| Benefits              | With ring terminals in M6 and M8 to match the earthing screws<br>Length-optimised and ready to install       |  |
| Cross-section         | 25 mm²                                                                                                       |  |
| Connection            | M8 – M8                                                                                                      |  |
| Installation options  | AX connection options: Door/cover M8, enclosure M8, mounting plate M8                                        |  |
|                       | VX connection options: Door/cover M8, enclosure M8, mounting plate M8, side panel M8, gland plate M8         |  |
| Note                  | Please observe the assembly instructions or PE conductor brochure for the relevant enclosure or case system. |  |
| Dimensions            | Length: 170 mm                                                                                               |  |
| Packs of              | 5 pc(s).                                                                                                     |  |
| Net weight            | 0.23                                                                                                         |  |
| Gross weight          | 0.273                                                                                                        |  |
| Customs tariff number | 85444290                                                                                                     |  |
| EAN                   | 4028177027916                                                                                                |  |
|                       |                                                                                                              |  |