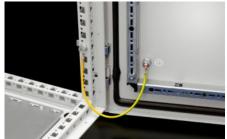

## SZ 2566.000 - Earth straps

For configuring a reliable earthing connection with perfect contact: With ring terminals in M6 and M8 to match the earthing screw, length-optimised and ready to install.

#### **Features**

| Model No.             | SZ 2566.000                                                                                                  |  |
|-----------------------|--------------------------------------------------------------------------------------------------------------|--|
| Product description   | For configuring a reliable earthing connection with perfect contact.                                         |  |
| Benefits              | With ring terminals in M6 and M8 to match the earthing screws<br>Length-optimised and ready to install       |  |
| Cross-section         | 25 mm²                                                                                                       |  |
| Connection            | M8 – M8                                                                                                      |  |
| Installation options  | AX connection options: Door/cover M8, enclosure M8, mounting plate M8                                        |  |
|                       | VX connection options: Door/cover M8, enclosure M8, mounting plate M8, side panel M8, gland plate M8         |  |
| Note                  | Please observe the assembly instructions or PE conductor brochure for the relevant enclosure or case system. |  |
| Dimensions            | Length: 170 mm                                                                                               |  |
| Packs of              | 5 pc(s).                                                                                                     |  |
| Net weight            | 0.23                                                                                                         |  |
| Gross weight          | 0.273                                                                                                        |  |
| Customs tariff number | 85444290                                                                                                     |  |
| EAN                   | 4028177027916                                                                                                |  |
|                       |                                                                                                              |  |