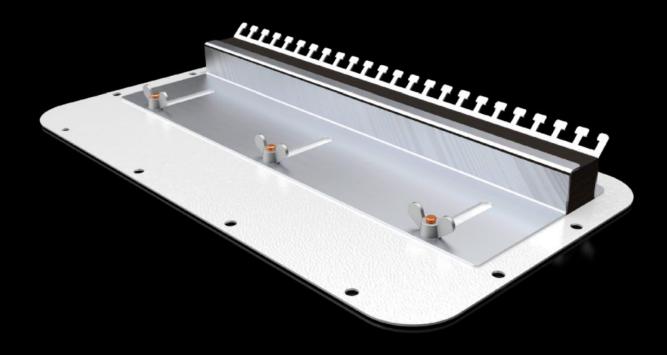

## SZ 2566.400 - Gland plate with foam rubber cable clamp strip, for AX

For feeding through pre-fabricated cables when the gland plate has already been fitted to the enclosure. Split gland plates can be sealed using movable plates with a foam rubber cable clamp strip.

## Features

| Model No.             | SZ 2566.400                                                                                                                                                                                          |
|-----------------------|------------------------------------------------------------------------------------------------------------------------------------------------------------------------------------------------------|
| Product description   | For feeding through pre-fabricated cables when the gland plate has already been fitted to the enclosure. Split gland plates can be sealed using movable plates with a foam rubber cable clamp strip. |
| Material              | Gland plate: Sheet steel                                                                                                                                                                             |
| Colour                | RAL 7035                                                                                                                                                                                             |
| Dimensions            | Width: 401 mm<br>Depth: 221 mm                                                                                                                                                                       |
| To fit                | Enclosure type: AX                                                                                                                                                                                   |
| Gland plate           | Size: 6                                                                                                                                                                                              |
| Packs of              | 1 pc(s).                                                                                                                                                                                             |
| Net weight            | 1.65                                                                                                                                                                                                 |
| Gross weight          | 1.84                                                                                                                                                                                                 |
| Customs tariff number | 94039910                                                                                                                                                                                             |
| EAN                   | 4028177944619                                                                                                                                                                                        |
| ETIM 9                | EC000211                                                                                                                                                                                             |
| ETIM 8                | EC000211                                                                                                                                                                                             |
| ECLASS 8.0            | 27142421                                                                                                                                                                                             |