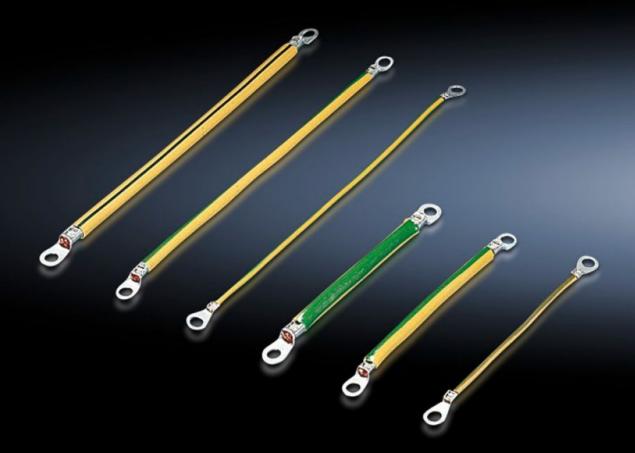

## SZ 2567.000 - Earth straps

For configuring a reliable earthing connection with perfect contact: With ring terminals in M6 and M8 to match the earthing screw, length-optimised and ready to install.

#### **Features**

| Model No.             | SZ 2567.000                                                                                                                                                                |  |
|-----------------------|----------------------------------------------------------------------------------------------------------------------------------------------------------------------------|--|
| Product description   | For configuring a reliable earthing connection with perfect contact.                                                                                                       |  |
| Benefits              | With ring terminals in M6 and M8 to match the earthing screws<br>Length-optimised and ready to install                                                                     |  |
| Cross-section         | 4 mm²                                                                                                                                                                      |  |
| Connection            | M8 – M8                                                                                                                                                                    |  |
| Installation options  | AX connection options: Door/cover M8, enclosure M8, mounting plate M8 VX connection options: Door/cover M8, enclosure M8, mounting plate M8, side panel M8, gland plate M8 |  |
| Note                  | Please observe the assembly instructions or PE conductor brochure for the relevant enclosure or case system.                                                               |  |
| Dimensions            | Length: 300 mm                                                                                                                                                             |  |
| Packs of              | 5 pc(s).                                                                                                                                                                   |  |
| Net weight            | 0.08                                                                                                                                                                       |  |
| Gross weight          | 0.092                                                                                                                                                                      |  |
| Customs tariff number | 85444290                                                                                                                                                                   |  |
| EAN                   | 4028177027930                                                                                                                                                              |  |
|                       |                                                                                                                                                                            |  |