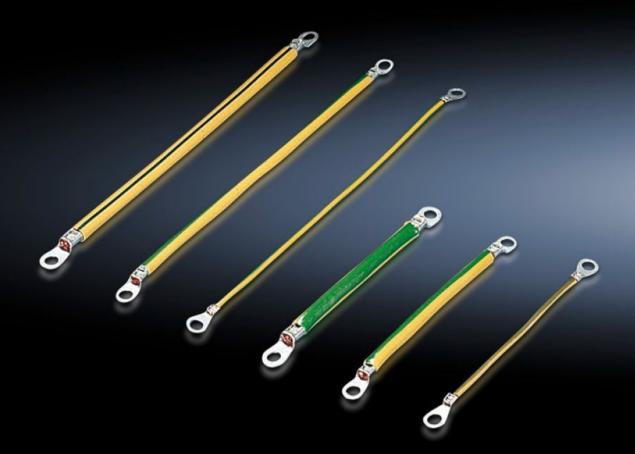

## SZ 2568.000 - Earth straps

For configuring a reliable earthing connection with perfect contact: With ring terminals in M6 and M8 to match the earthing screw, length-optimised and ready to install.

#### **Features**

| Model No.             | SZ 2568.000                                                                                                                                                                |  |
|-----------------------|----------------------------------------------------------------------------------------------------------------------------------------------------------------------------|--|
| Product description   | For configuring a reliable earthing connection with perfect contact.                                                                                                       |  |
| Benefits              | With ring terminals in M6 and M8 to match the earthing screws<br>Length-optimised and ready to install                                                                     |  |
| Cross-section         | 16 mm²                                                                                                                                                                     |  |
| Connection            | M8 – M8                                                                                                                                                                    |  |
| Installation options  | AX connection options: Door/cover M8, enclosure M8, mounting plate M8 VX connection options: Door/cover M8, enclosure M8, mounting plate M8, side panel M8, gland plate M8 |  |
| Note                  | Please observe the assembly instructions or PE conductor brochure for the relevant enclosure or case system.                                                               |  |
| Dimensions            | Length: 300 mm                                                                                                                                                             |  |
| Packs of              | 5 pc(s).                                                                                                                                                                   |  |
| Net weight            | 0.27                                                                                                                                                                       |  |
| Gross weight          | 0.275                                                                                                                                                                      |  |
| Customs tariff number | 85444290                                                                                                                                                                   |  |
| EAN                   | 4028177027954                                                                                                                                                              |  |
|                       |                                                                                                                                                                            |  |