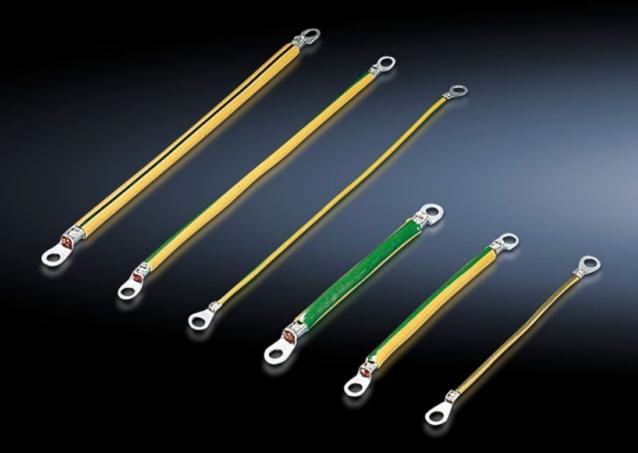

## SZ 2568.500 - Earth straps

For configuring a reliable earthing connection with perfect contact: With ring terminals in M6 and M8 to match the earthing screw, length-optimised and ready to install.

#### **Features**

| Model No.             | SZ 2568.500                                                                                                                                                                |  |
|-----------------------|----------------------------------------------------------------------------------------------------------------------------------------------------------------------------|--|
| Product description   | For configuring a reliable earthing connection with perfect contact.                                                                                                       |  |
| Benefits              | With ring terminals in M6 and M8 to match the earthing screws<br>Length-optimised and ready to install                                                                     |  |
| Connection            | M8 - M8                                                                                                                                                                    |  |
| Installation options  | AX connection options: Door/cover M8, enclosure M8, mounting plate M8 VX connection options: Door/cover M8, enclosure M8, mounting plate M8, side panel M8, gland plate M8 |  |
| Note                  | Please observe the assembly instructions or PE conductor brochure for the relevant enclosure or case system.                                                               |  |
| Dimensions            | Length: 600 mm                                                                                                                                                             |  |
| Packs of              | 5 pc(s).                                                                                                                                                                   |  |
| Net weight            | 0.515                                                                                                                                                                      |  |
| Gross weight          | 0.518                                                                                                                                                                      |  |
| Customs tariff number | 85444290                                                                                                                                                                   |  |
| EAN                   | 4028177995307                                                                                                                                                              |  |
| ETIM 9                | EC000839                                                                                                                                                                   |  |
|                       |                                                                                                                                                                            |  |