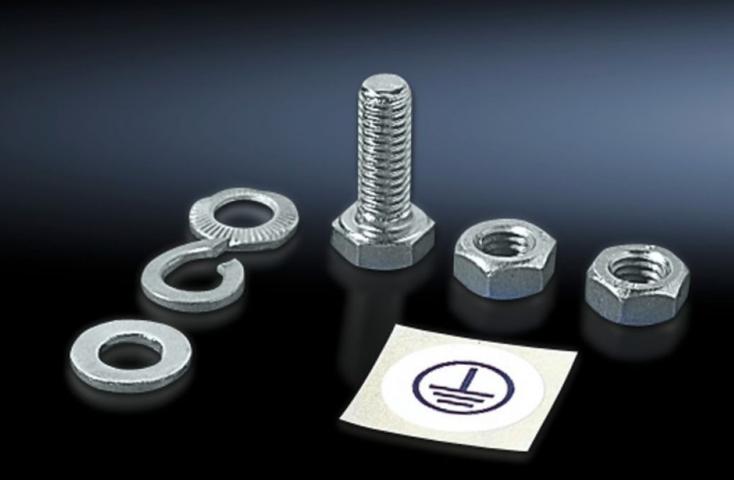

## SZ 2570.000 - Assembly parts for earth straps and earthing braids

For fastening the earth straps and earthing braids.

## **Features**

| Model No.             | SZ 2570.000                                                   |
|-----------------------|---------------------------------------------------------------|
| Product description   | For fastening the earth straps and earthing braids.           |
| Installation options  | On the horizontal and vertical VX enclosure section           |
|                       | On the horizontal TS enclosure section                        |
|                       | On the horizontal VX SE enclosure section, top in the depth   |
|                       | On punched sections with mounting flanges, 23 x 64 mm         |
|                       | On punched section without mounting flange, 23 x 64 mm        |
|                       | On PS rail systems                                            |
|                       | Gland plates                                                  |
| Note                  | Cage nuts or threaded blocks are required for mounting on the |
|                       | horizontal TS, SE enclosure section                           |
| Dimensions            | Thread: M6                                                    |
| Packs of              | 10 pc(s).                                                     |
| Net weight            | 0.1                                                           |
| Gross weight          | 0.13                                                          |
| Customs tariff number | 73182900                                                      |
| EAN                   | 4028177027992                                                 |
| ETIM 9                | EC002625                                                      |
| ETIM 8                | EC002625                                                      |
| ECLASS 8.0            | 27189234                                                      |
|                       |                                                               |