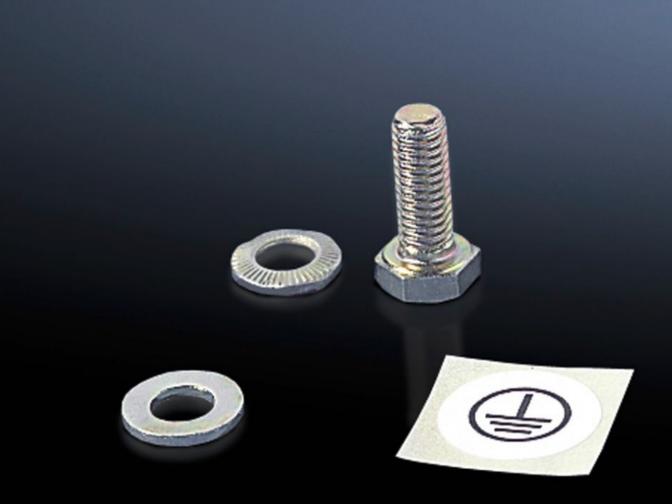

## SZ 2570.200 - Assembly parts for gland plates

For fastening the earth straps and earthing braids to gland plates.

## **Features**

| Model No.             | SZ 2570.200                                                         |
|-----------------------|---------------------------------------------------------------------|
| Product description   | For fastening the earth straps and earthing braids to gland plates. |
| Benefits              | Fast assembly thanks to self-tapping screws                         |
| Dimensions            | Thread: M8                                                          |
| Packs of              | 10 pc(s).                                                           |
| Net weight            | 0.14                                                                |
| Gross weight          | 0.151                                                               |
| Customs tariff number | 73182900                                                            |
| EAN                   | 4028177565630                                                       |
| ETIM 9                | EC001503                                                            |
| ETIM 8                | EC001503                                                            |
| ECLASS 8.0            | 27189234                                                            |