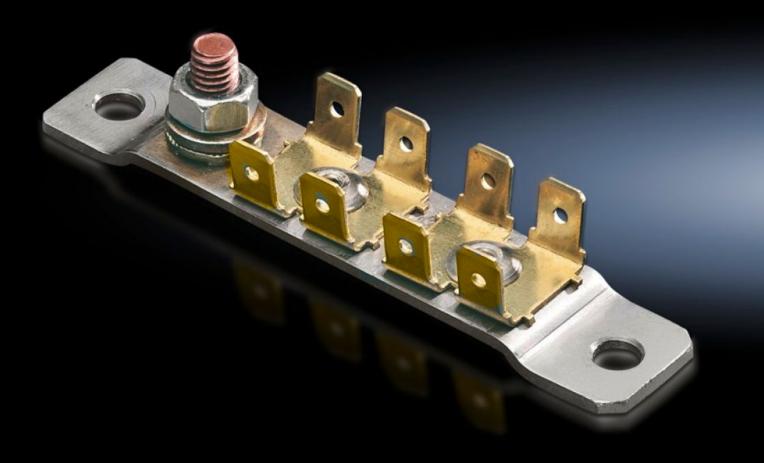

## SZ 2570.500 - Earthing plate

For the installation in Comfort Panel, Optipanel, VX, TS, VX SE, PC.

## **Features**

| Model No.             | SZ 2570.500                                                                                                                          |
|-----------------------|--------------------------------------------------------------------------------------------------------------------------------------|
| Product description   | One earthing cable can be screw-fastened to the threaded bolt for distribution to up to 8 components via 6.3 mm flat-pin connectors. |
| Supply includes       | Assembly parts                                                                                                                       |
| To fit                | Enclosure type: Comfort Panel                                                                                                        |
|                       | Optipanel                                                                                                                            |
|                       | TS                                                                                                                                   |
|                       | VX SE                                                                                                                                |
|                       | PC                                                                                                                                   |
| Packs of              | 1 pc(s).                                                                                                                             |
| Net weight            | 0.038                                                                                                                                |
| Gross weight          | 0.053                                                                                                                                |
| Customs tariff number | 73269098                                                                                                                             |
| EAN                   | 4028177388253                                                                                                                        |
| ETIM 9                | EC002623                                                                                                                             |
| ETIM 8                | EC002623                                                                                                                             |
| ECLASS 8.0            | 27189264                                                                                                                             |