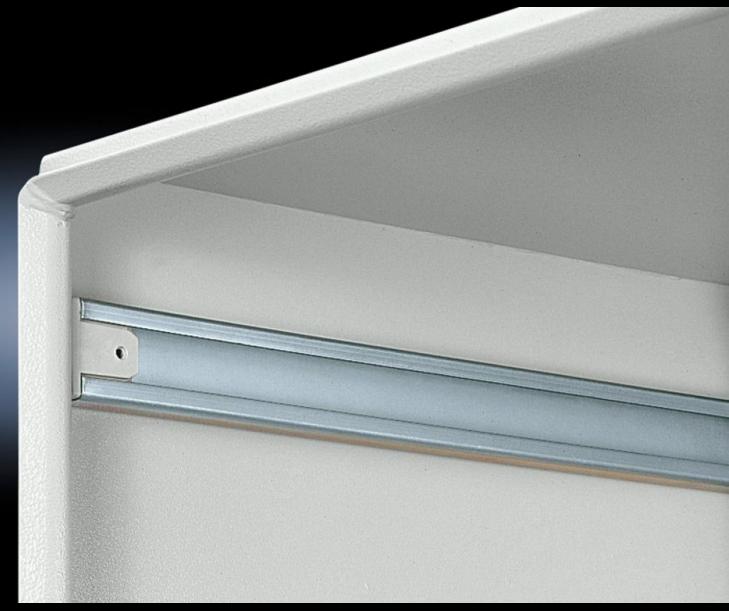

## SZ 2574.000 - Mounting block for AE

For AE. As an accessory for additional interior installation, e.g. mounting of cable ties, PS punched rails, top hat rails and C rails (e.g. for a second pair of mounting angles).

## **Features**

| Model No.             | SZ 2574.000                                                                                                                                                                 |
|-----------------------|-----------------------------------------------------------------------------------------------------------------------------------------------------------------------------|
| Product description   | As an accessory for additional interior installation, e.g. mounting of cable ties, PS punched rails, top hat rails and C rails (e.g. for a second pair of mounting angles). |
| Supply includes       | Assembly parts                                                                                                                                                              |
| To fit enclosure type | AE                                                                                                                                                                          |
| Packs of              | 20 pc(s).                                                                                                                                                                   |
| Net weight            | 0.2                                                                                                                                                                         |
| Gross weight          | 0.238                                                                                                                                                                       |
| Customs tariff number | 73182900                                                                                                                                                                    |
| EAN                   | 4028177028258                                                                                                                                                               |
| ETIM 9                | EC002625                                                                                                                                                                    |
| ETIM 8                | EC002625                                                                                                                                                                    |
| ECLASS 8.0            | 27189234                                                                                                                                                                    |
|                       |                                                                                                                                                                             |