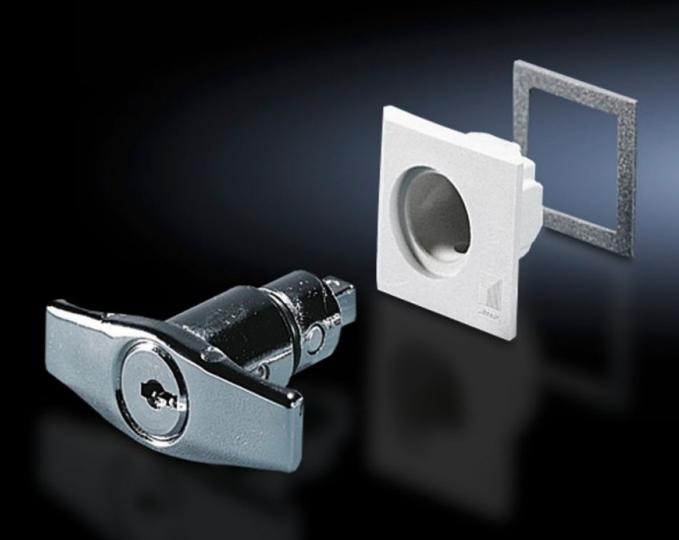

## SZ 2575.010 - T handle

Alternative to the standard lock insert with or without lock cylinder insert.

## **Features**

| SZ 2575.010                                        |
|----------------------------------------------------|
| В                                                  |
| Die-cast zinc                                      |
| Seal included                                      |
| Lock insert: with cylinder insert, lock no. 3524 E |
| AX with cam                                        |
| E-Box KX, sheet steel                              |
| Console CX                                         |
| CX desk unit                                       |
| CX one-piece console                               |
| 1 pc(s).                                           |
| 0.127                                              |
| 0.137                                              |
| 83024110                                           |
| 4028177037359                                      |
| EC000327                                           |
| EC000327                                           |
| 27189266                                           |
|                                                    |