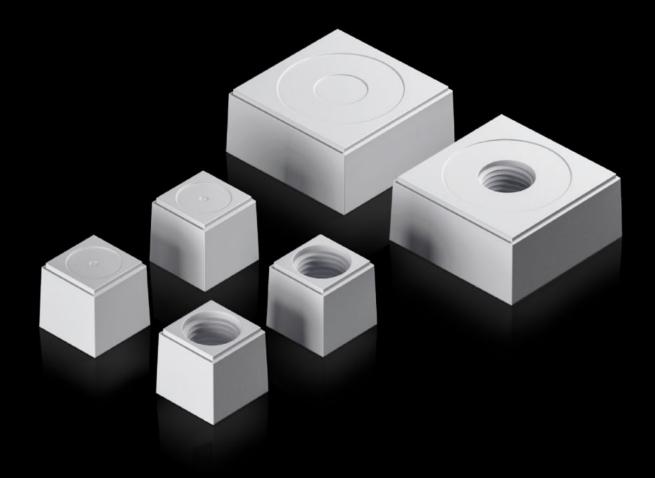

# AX 2580.008 - Seal insert For plastic gland plate, modular and sealing frame, modular

The slotted seal inserts, in conjunction with the inlays, allow individual cable entry, even with preassembled cables.

#### **Features**

| Model No.             | AX 2580.008                                                                                                            |
|-----------------------|------------------------------------------------------------------------------------------------------------------------|
| Design                | Seal insert, small                                                                                                     |
| Product description   | The slotted seal inserts, in conjunction with the inlays, allow individual cable entry, even with preassembled cables. |
| Material              | Plastic                                                                                                                |
| Colour                | RAL 7035                                                                                                               |
| Type rating to UL 50E | Type 1<br>Type 12<br>Type 4X indoor use only                                                                           |
| For cable diameter    | 8 mm                                                                                                                   |
| Packs of              | 10 pc(s).                                                                                                              |
| Net weight            | 0.05                                                                                                                   |
| Gross weight          | 0.068                                                                                                                  |
| Customs tariff number | 40082900                                                                                                               |
| EAN                   | 4028177939677                                                                                                          |
| ETIM 9                | EC000441                                                                                                               |
| ETIM 8                | EC000441                                                                                                               |
| ECLASS 8.0            | 27149109                                                                                                               |
|                       |                                                                                                                        |