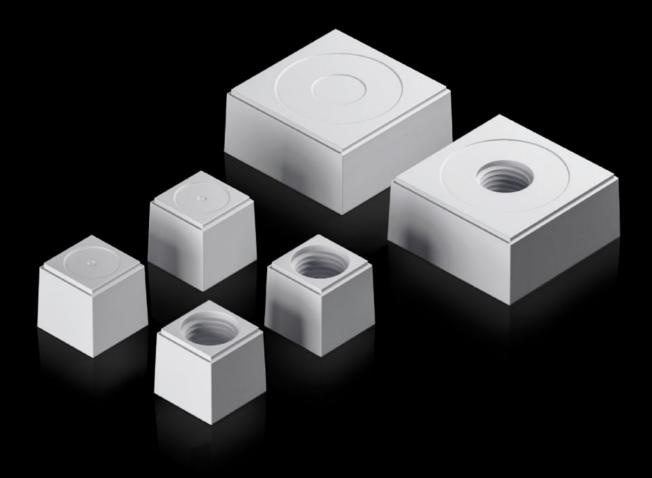

# AX 2580.122 - Seal insert For plastic gland plate, modular and sealing frame, modular

The slotted seal inserts, in conjunction with the inlays, allow individual cable entry, even with preassembled cables.

#### **Features**

| Model No.             | AX 2580.122                                                                                                            |
|-----------------------|------------------------------------------------------------------------------------------------------------------------|
| Design                | Seal insert, large                                                                                                     |
| Product description   | The slotted seal inserts, in conjunction with the inlays, allow individual cable entry, even with preassembled cables. |
| Material              | Plastic                                                                                                                |
| Colour                | RAL 7035                                                                                                               |
| Type rating to UL 50E | Type 1<br>Type 12<br>Type 4X indoor use only                                                                           |
| For cable diameter    | 22 mm                                                                                                                  |
| Packs of              | 5 pc(s).                                                                                                               |
| Net weight            | 0.1                                                                                                                    |
| Gross weight          | 0.139                                                                                                                  |
| Customs tariff number | 40082900                                                                                                               |
| EAN                   | 4028177939820                                                                                                          |
| ETIM 9                | EC000441                                                                                                               |
| ETIM 8                | EC000441                                                                                                               |
| ECLASS 8.0            | 27149109                                                                                                               |
|                       |                                                                                                                        |