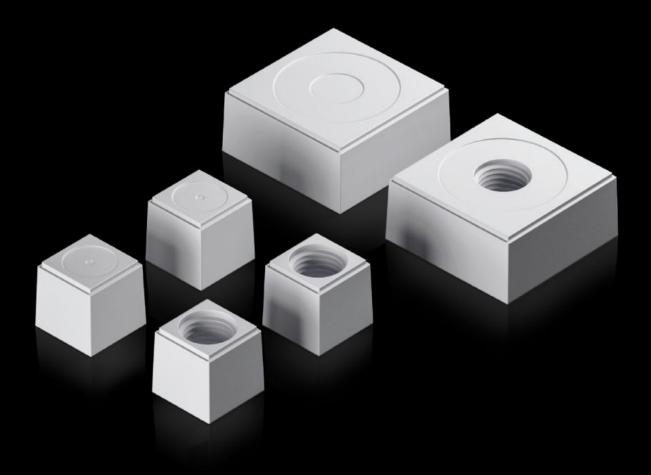

# AX 2580.123 - Seal insert For plastic gland plate, modular and sealing frame, modular

The slotted seal inserts, in conjunction with the inlays, allow individual cable entry, even with preassembled cables.

#### **Features**

| Model No.             | AX 2580.123                                                                                                            |
|-----------------------|------------------------------------------------------------------------------------------------------------------------|
| Design                | Seal insert, large                                                                                                     |
| Product description   | The slotted seal inserts, in conjunction with the inlays, allow individual cable entry, even with preassembled cables. |
| Material              | Plastic                                                                                                                |
| Colour                | RAL 7035                                                                                                               |
| Type rating to UL 50E | Type 1<br>Type 12<br>Type 4X indoor use only                                                                           |
| For cable diameter    | 23 mm                                                                                                                  |
| Packs of              | 5 pc(s).                                                                                                               |
| Net weight            | 0.12                                                                                                                   |
| Gross weight          | 0.134                                                                                                                  |
| Customs tariff number | 40082900                                                                                                               |
| EAN                   | 4028177939837                                                                                                          |
| ETIM 9                | EC000441                                                                                                               |
| ETIM 8                | EC000441                                                                                                               |
| ECLASS 8.0            | 27149109                                                                                                               |
|                       |                                                                                                                        |