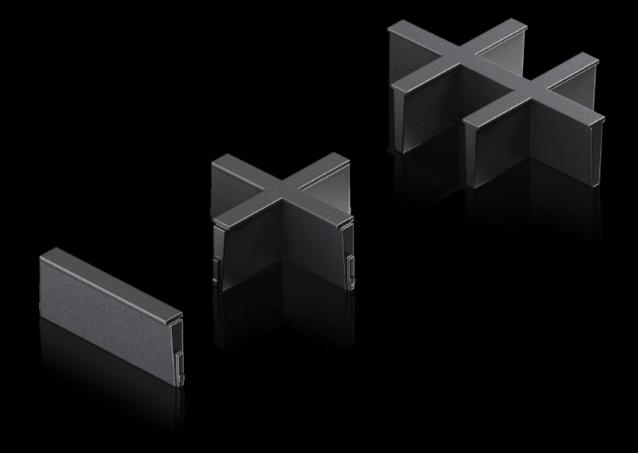

# AX 2582.100 - Inlay For plastic gland plate, modular and sealing frame, modular

Individual inserts to subdivide the cut-outs in the modular plastic gland plate and the modular sealing frame.

#### **Features**

| Model No.             | AX 2582.100                                                                                                    |  |
|-----------------------|----------------------------------------------------------------------------------------------------------------|--|
| Design                | 1 slot                                                                                                         |  |
| Product description   | Individual inserts to subdivide the cut-outs in the modular plastic gland plate and the modular sealing frame. |  |
| Material              | Plastic                                                                                                        |  |
| Colour                | Black                                                                                                          |  |
| Packs of              | 5 pc(s).                                                                                                       |  |
| Net weight            | 0.01                                                                                                           |  |
| Gross weight          | 0.017                                                                                                          |  |
| Customs tariff number | 40091200                                                                                                       |  |
| EAN                   | 4028177939868                                                                                                  |  |
| ETIM 9                | EC000211                                                                                                       |  |
| ETIM 8                | EC000211                                                                                                       |  |
| ECLASS 8.0            | 27142421                                                                                                       |  |
| LULAUU 0.0            | L1   TLTL                                                                                                      |  |