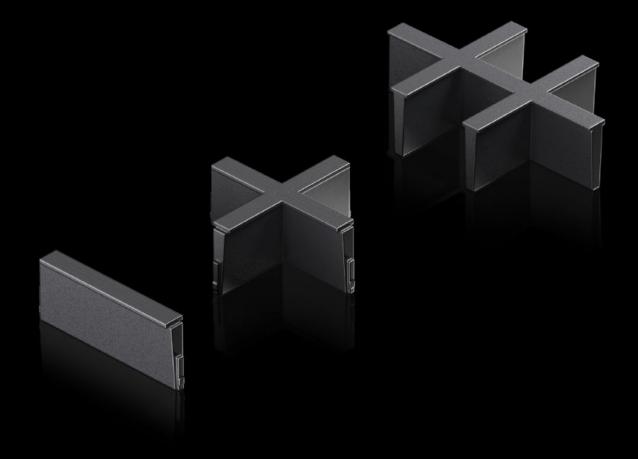

# AX 2582.400 - Inlay For plastic gland plate, modular and sealing frame, modular

Individual inserts to subdivide the cut-outs in the modular plastic gland plate and the modular sealing frame.

#### **Features**

| Model No.             | AX 2582.400                                                                                                    |  |
|-----------------------|----------------------------------------------------------------------------------------------------------------|--|
| Design                | 4 slots                                                                                                        |  |
| Product description   | Individual inserts to subdivide the cut-outs in the modular plastic gland plate and the modular sealing frame. |  |
| Material              | Plastic                                                                                                        |  |
| Colour                | Black                                                                                                          |  |
| Packs of              | 5 pc(s).                                                                                                       |  |
| Net weight            | 0.005                                                                                                          |  |
| Gross weight          | 0.029                                                                                                          |  |
| Customs tariff number | 40091200                                                                                                       |  |
| EAN                   | 4028177939882                                                                                                  |  |
| ETIM 9                | EC000211                                                                                                       |  |
| ETIM 8                | EC000211                                                                                                       |  |
| ECLASS 8.0            | 27142421                                                                                                       |  |