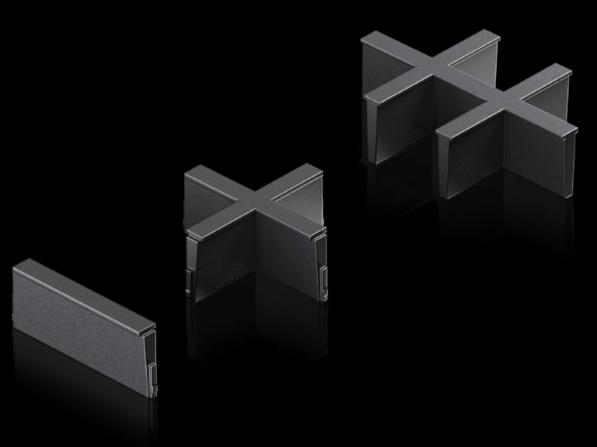

## AX 2582.600 - Inlay For plastic gland plate, modular and sealing frame, modular

Individual inserts to subdivide the cut-outs in the modular plastic gland plate and the modular sealing frame.

## Features

| Model No.             | AX 2582.600                                                                                                    |
|-----------------------|----------------------------------------------------------------------------------------------------------------|
| Design                | 6 slots                                                                                                        |
| Product description   | Individual inserts to subdivide the cut-outs in the modular plastic gland plate and the modular sealing frame. |
| Material              | Plastic                                                                                                        |
| Colour                | Black                                                                                                          |
| Packs of              | 5 pc(s).                                                                                                       |
| Net weight            | 0.025                                                                                                          |
| Gross weight          | 0.049                                                                                                          |
| Customs tariff number | 40091200                                                                                                       |
| EAN                   | 4028177939899                                                                                                  |
| ETIM 9                | EC000211                                                                                                       |
| ETIM 8                | EC000211                                                                                                       |
| ECLASS 8.0            | 27142421                                                                                                       |
|                       |                                                                                                                |