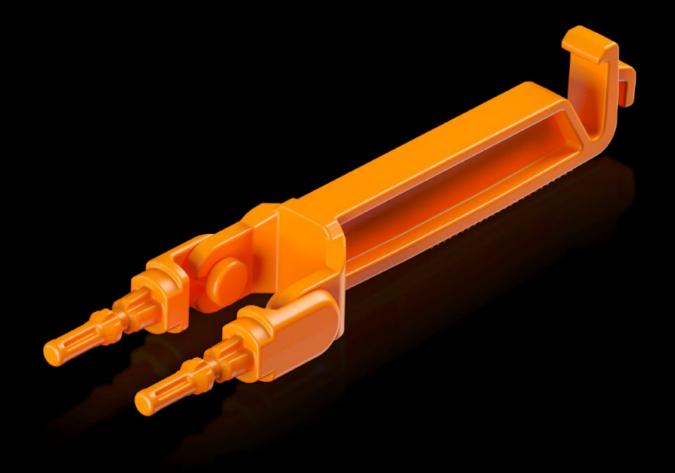

## AX 2583.120 - Locking clip for seal insert

The locking clips in conjunction with the modular plastic gland plate hold the seal inserts so they are not accidentally pushed into the enclosure.