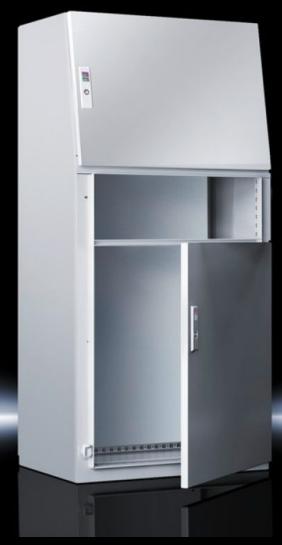

### TP 2696.500 - Desk section for universal console TP

For installing display and control components and a keyboard. Closed at the side and front. Trim panels for top and bottom.

#### **Features**

| Model No.                            | TP 2696.500                                                                                                                     |
|--------------------------------------|---------------------------------------------------------------------------------------------------------------------------------|
| Product description                  | For installing display and control components and a keyboard.<br>Closed at the side and front. Cover plates for top and bottom. |
| Material                             | Sheet steel                                                                                                                     |
| Surface finish                       | Dipcoat-primed, powder-coated on the outside, textured paint                                                                    |
| Colour                               | RAL 7035                                                                                                                        |
| Supply includes                      | Assembly parts                                                                                                                  |
| Dimensions                           | Height: 200 mm                                                                                                                  |
| IP protection category to IEC 60 529 | IP 55                                                                                                                           |
| Protection category NEMA             | NEMA 12                                                                                                                         |
| Basic material                       | Sheet steel                                                                                                                     |
| Packs of                             | 1 pc(s).                                                                                                                        |
| Net weight                           | 9.137                                                                                                                           |
| Gross weight                         | 9.66                                                                                                                            |
| Customs tariff number                | 94039910                                                                                                                        |
| EAN                                  | 4028177031586                                                                                                                   |
|                                      |                                                                                                                                 |