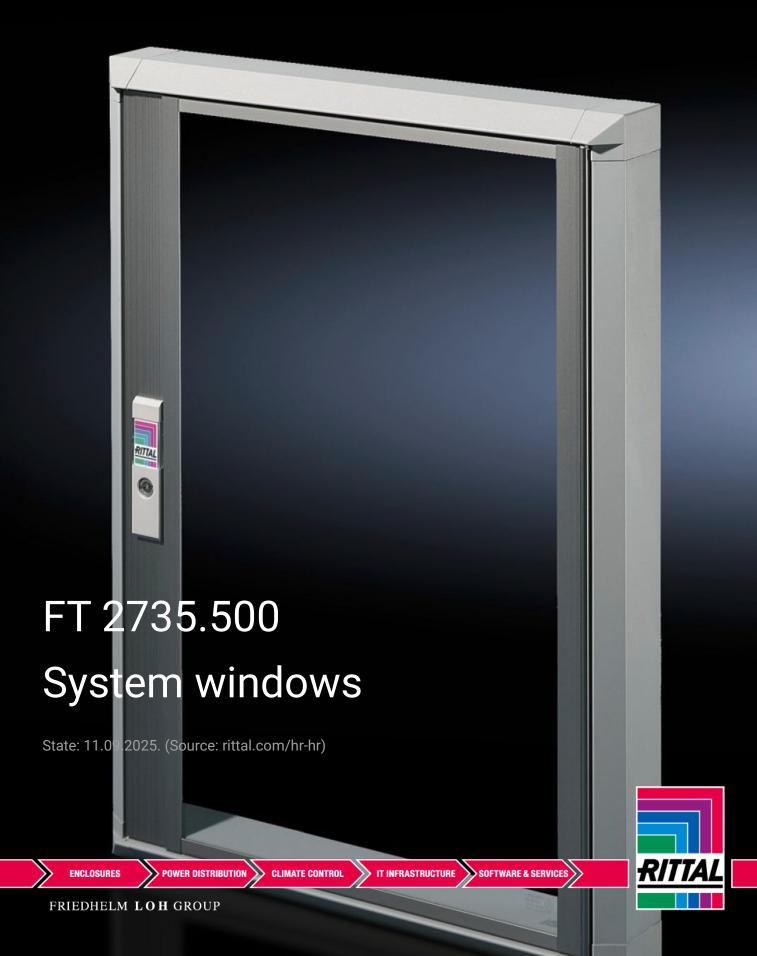

## FT 2735.500 - System windows for VX, TS, VX SE

To conceal display and operating instruments or cut-outs, and to protect against dirt and liquids as well as unauthorised access.

#### **Features**

| Model No.           | FT 2735.500                                                                                                                                                                                                                                                                                                                     |
|---------------------|---------------------------------------------------------------------------------------------------------------------------------------------------------------------------------------------------------------------------------------------------------------------------------------------------------------------------------|
| Design              | 30 section                                                                                                                                                                                                                                                                                                                      |
| Product description | To conceal display and operating instruments or cut-outs, and to protect against dirt and liquids as well as unauthorised access.                                                                                                                                                                                               |
| Material            | Extruded aluminium section with die-cast zinc corner pieces and single-pane safety glass.                                                                                                                                                                                                                                       |
| Surface finish      | Base frame: Powder-coated on the outside in RAL 7035<br>Hinge and lock section: Natural-anodised                                                                                                                                                                                                                                |
| Value base frame    | Made from single-pane safety glass: High level of resistance to solvents and scratches, anti-static, reduced risk of injury if broken. Standard double-bit lock insert may be exchanged for lock inserts 27 mm, type A, and/or for lock system Ergoform-S (except H = 270 mm).  Hinge with 180° opening angle, easily inserted. |

### **Features**

| Easily screw-fastened to the door thanks to modified dimensions (tubular door frame may be used as a drilling template). Readily height-adjustable. Stabilises the door cut-out. Conceals the cut edge. There is no dirt on the seal, the glass is protected from being lifted out, dirt cannot drop inside, and moisture cannot run behind the window when opening. Frame section height 30 mm or 60 mm |
|----------------------------------------------------------------------------------------------------------------------------------------------------------------------------------------------------------------------------------------------------------------------------------------------------------------------------------------------------------------------------------------------------------|
| IP 54                                                                                                                                                                                                                                                                                                                                                                                                    |
| Standard double-bit lock insert may be exchanged for lock inserts 27 mm, type A, and/or for lock system Ergoform-S (except H = 270 mm).  Not suitable for outdoor siting                                                                                                                                                                                                                                 |
| Enclosure type: VX TS VX SE Width: = 600 mm                                                                                                                                                                                                                                                                                                                                                              |
| Width: 500 mm<br>Height: 270 mm<br>Depth: 47 mm                                                                                                                                                                                                                                                                                                                                                          |
| Viewing window width: 363 mm<br>Viewing window height: 198 mm                                                                                                                                                                                                                                                                                                                                            |
| 33 mm                                                                                                                                                                                                                                                                                                                                                                                                    |
| 1 pc(s).                                                                                                                                                                                                                                                                                                                                                                                                 |
| 3.016                                                                                                                                                                                                                                                                                                                                                                                                    |
| 3.22                                                                                                                                                                                                                                                                                                                                                                                                     |
| 76101000                                                                                                                                                                                                                                                                                                                                                                                                 |
| 4028177476288                                                                                                                                                                                                                                                                                                                                                                                            |
| EC002527                                                                                                                                                                                                                                                                                                                                                                                                 |
| EC002527                                                                                                                                                                                                                                                                                                                                                                                                 |
| 27182301                                                                                                                                                                                                                                                                                                                                                                                                 |
|                                                                                                                                                                                                                                                                                                                                                                                                          |