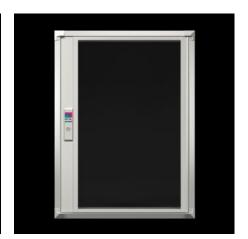

## FT 2735.510 - System windows for VX, TS, VX SE

To conceal display and operating instruments or cut-outs, and to protect against dirt and liquids as well as unauthorised access.

#### **Features**

| Model No.           | FT 2735.510                                                                                                                                                                                                                                                                                                                     |
|---------------------|---------------------------------------------------------------------------------------------------------------------------------------------------------------------------------------------------------------------------------------------------------------------------------------------------------------------------------|
| Design              | 30 section                                                                                                                                                                                                                                                                                                                      |
| Product description | To conceal display and operating instruments or cut-outs, and to protect against dirt and liquids as well as unauthorised access.                                                                                                                                                                                               |
| Material            | Extruded aluminium section with die-cast zinc corner pieces and single-pane safety glass.                                                                                                                                                                                                                                       |
| Surface finish      | Base frame: Powder-coated on the outside in RAL 7035<br>Hinge and lock section: Natural-anodised                                                                                                                                                                                                                                |
| Value base frame    | Made from single-pane safety glass: High level of resistance to solvents and scratches, anti-static, reduced risk of injury if broken. Standard double-bit lock insert may be exchanged for lock inserts 27 mm, type A, and/or for lock system Ergoform-S (except H = 270 mm).  Hinge with 180° opening angle, easily inserted. |