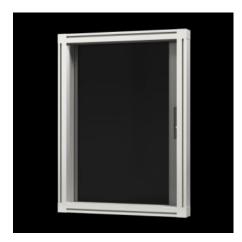

## FT 2735.510 - System windows for VX, TS, VX SE

To conceal display and operating instruments or cut-outs, and to protect against dirt and liquids as well as unauthorised access.

#### **Features**

| Model No.           | FT 2735.510                                                                                                                                                                                                                                                                                                                     |
|---------------------|---------------------------------------------------------------------------------------------------------------------------------------------------------------------------------------------------------------------------------------------------------------------------------------------------------------------------------|
| Design              | 30 section                                                                                                                                                                                                                                                                                                                      |
| Product description | To conceal display and operating instruments or cut-outs, and to protect against dirt and liquids as well as unauthorised access.                                                                                                                                                                                               |
| Material            | Extruded aluminium section with die-cast zinc corner pieces and single-pane safety glass.                                                                                                                                                                                                                                       |
| Surface finish      | Base frame: Powder-coated on the outside in RAL 7035<br>Hinge and lock section: Natural-anodised                                                                                                                                                                                                                                |
| Value base frame    | Made from single-pane safety glass: High level of resistance to solvents and scratches, anti-static, reduced risk of injury if broken. Standard double-bit lock insert may be exchanged for lock inserts 27 mm, type A, and/or for lock system Ergoform-S (except H = 270 mm).  Hinge with 180° opening angle, easily inserted. |