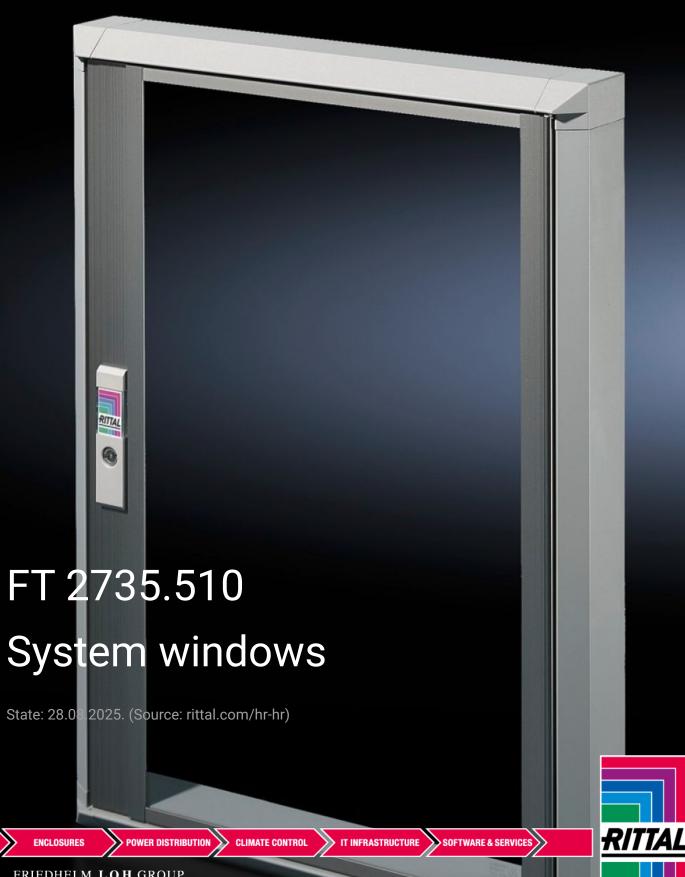

## FT 2735.510 - System windows for VX, TS, VX SE

To conceal display and operating instruments or cut-outs, and to protect against dirt and liquids as well as unauthorised access.

#### **Features**

| Model No.           | FT 2735.510                                                                                                                                                                                                                                                                                                                     |
|---------------------|---------------------------------------------------------------------------------------------------------------------------------------------------------------------------------------------------------------------------------------------------------------------------------------------------------------------------------|
| Design              | 30 section                                                                                                                                                                                                                                                                                                                      |
| Product description | To conceal display and operating instruments or cut-outs, and to protect against dirt and liquids as well as unauthorised access.                                                                                                                                                                                               |
| Material            | Extruded aluminium section with die-cast zinc corner pieces and single-pane safety glass.                                                                                                                                                                                                                                       |
| Surface finish      | Base frame: Powder-coated on the outside in RAL 7035<br>Hinge and lock section: Natural-anodised                                                                                                                                                                                                                                |
| Value base frame    | Made from single-pane safety glass: High level of resistance to solvents and scratches, anti-static, reduced risk of injury if broken. Standard double-bit lock insert may be exchanged for lock inserts 27 mm, type A, and/or for lock system Ergoform-S (except H = 270 mm).  Hinge with 180° opening angle, easily inserted. |