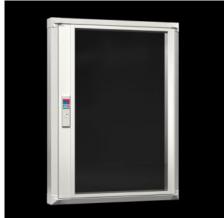

## FT 2735.510 - System windows for VX, TS, VX SE

To conceal display and operating instruments or cut-outs, and to protect against dirt and liquids as well as unauthorised access.

#### **Features**

| Model No.           | FT 2735.510                                                                                                                                                                                                                                                                                                                     |
|---------------------|---------------------------------------------------------------------------------------------------------------------------------------------------------------------------------------------------------------------------------------------------------------------------------------------------------------------------------|
| Design              | 30 section                                                                                                                                                                                                                                                                                                                      |
| Product description | To conceal display and operating instruments or cut-outs, and to protect against dirt and liquids as well as unauthorised access.                                                                                                                                                                                               |
| Material            | Extruded aluminium section with die-cast zinc corner pieces and single-pane safety glass.                                                                                                                                                                                                                                       |
| Surface finish      | Base frame: Powder-coated on the outside in RAL 7035<br>Hinge and lock section: Natural-anodised                                                                                                                                                                                                                                |
| Value base frame    | Made from single-pane safety glass: High level of resistance to solvents and scratches, anti-static, reduced risk of injury if broken. Standard double-bit lock insert may be exchanged for lock inserts 27 mm, type A, and/or for lock system Ergoform-S (except H = 270 mm).  Hinge with 180° opening angle, easily inserted. |