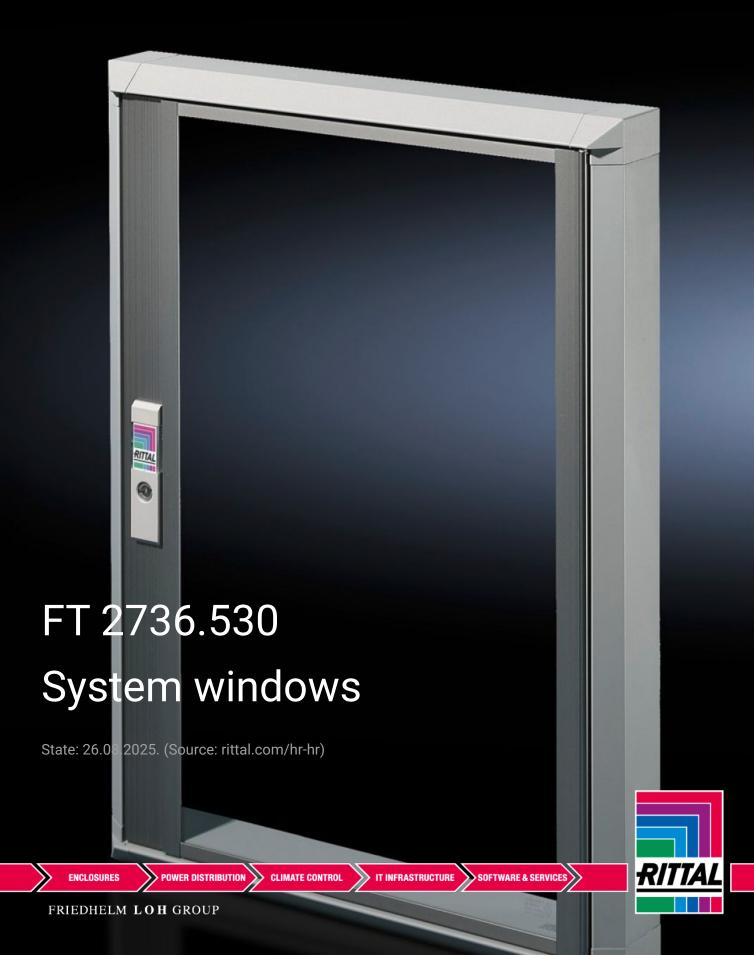

## FT 2736.530 - System windows for VX, TS, VX SE

To conceal display and operating instruments or cut-outs, and to protect against dirt and liquids as well as unauthorised access.

#### **Features**

| Model No.           | FT 2736.530                                                                                                                                                                                                                                                                                                                     |
|---------------------|---------------------------------------------------------------------------------------------------------------------------------------------------------------------------------------------------------------------------------------------------------------------------------------------------------------------------------|
| Design              | 60 section                                                                                                                                                                                                                                                                                                                      |
| Product description | To conceal display and operating instruments or cut-outs, and to protect against dirt and liquids as well as unauthorised access.                                                                                                                                                                                               |
| Material            | Extruded aluminium section with die-cast zinc corner pieces and single-pane safety glass.                                                                                                                                                                                                                                       |
| Surface finish      | Base frame: Powder-coated on the outside in RAL 7035<br>Hinge and lock section: Natural-anodised                                                                                                                                                                                                                                |
| Value base frame    | Made from single-pane safety glass: High level of resistance to solvents and scratches, anti-static, reduced risk of injury if broken. Standard double-bit lock insert may be exchanged for lock inserts 27 mm, type A, and/or for lock system Ergoform-S (except H = 270 mm).  Hinge with 180° opening angle, easily inserted. |