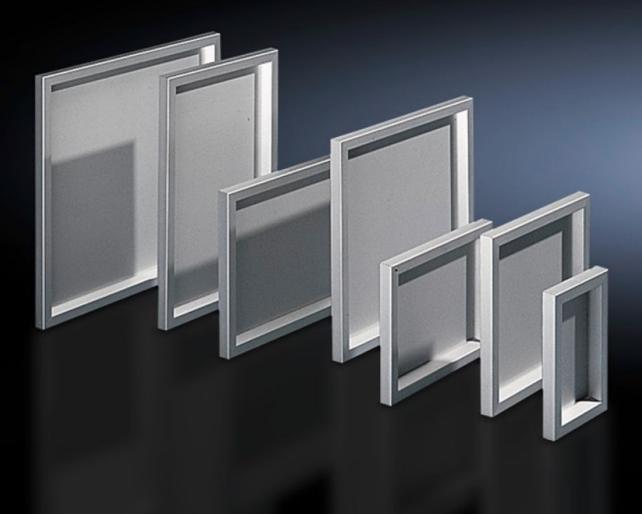

## FT 2743.000 - Operating panel for AE

For external mounting on an AE instead of a door and on surfaces. Frame construction with corner connectors on the inside, 3 mm aluminium plate secured from the inside and sealed against the frame.

#### **Features**

| Model No.                         | FT 2743.000                                                                                                                                                                                          |
|-----------------------------------|------------------------------------------------------------------------------------------------------------------------------------------------------------------------------------------------------|
| Product description               | For external mounting on an AE instead of a door and on surfaces Frame construction with corner connectors on the inside, 3 mm aluminium plate secured from the inside and sealed against the frame. |
| Material                          | Aluminium, natural anodised                                                                                                                                                                          |
| Supply includes                   | Aluminium frame                                                                                                                                                                                      |
|                                   | Display panel                                                                                                                                                                                        |
|                                   | Hinges                                                                                                                                                                                               |
|                                   | Brackets                                                                                                                                                                                             |
| Protection category to IEC 60 529 | IP 54                                                                                                                                                                                                |
| Note                              | When installing instead of a door, the cam lock is required                                                                                                                                          |
| To fit                            | Enclosure type: AE                                                                                                                                                                                   |
|                                   | Width: = 380 mm                                                                                                                                                                                      |
|                                   | Height: = 600 mm                                                                                                                                                                                     |
| Dimensions                        | Width: 377 mm                                                                                                                                                                                        |
|                                   | Height: 597 mm                                                                                                                                                                                       |
|                                   | Depth: 34 mm                                                                                                                                                                                         |