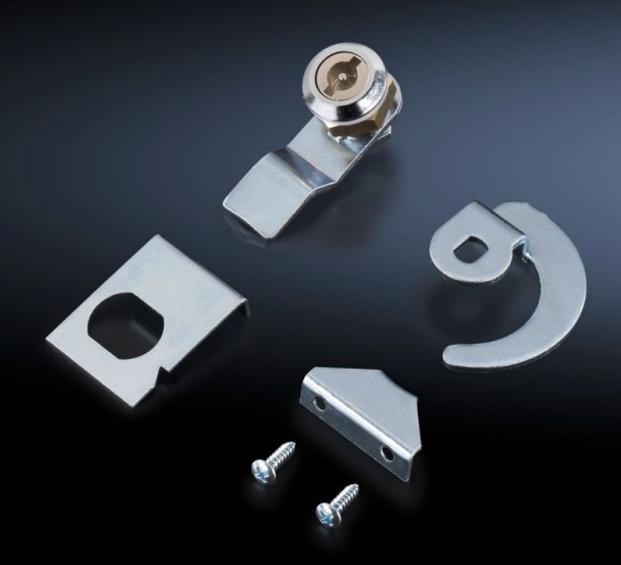

## FT 2749.100 - Cam lock for operating panel

May be retrofitted to the operating area or enclosure wall of operating panels.

## **Features**

| Model No.             | FT 2749.100                                                                                                                                                                         |
|-----------------------|-------------------------------------------------------------------------------------------------------------------------------------------------------------------------------------|
| Product description   | May be retrofitted to the operating area or enclosure wall of operating panels. Standard double-bit lock insert may be exchanged for type C lock inserts and type C plastic handle. |
| Packs of              | 1 pc(s).                                                                                                                                                                            |
| Net weight            | 0.155                                                                                                                                                                               |
| Gross weight          | 0.16                                                                                                                                                                                |
| Customs tariff number | 83015000                                                                                                                                                                            |
| EAN                   | 4028177940758                                                                                                                                                                       |
| ETIM 9                | EC000743                                                                                                                                                                            |
| ETIM 8                | EC000743                                                                                                                                                                            |
| ECLASS 8.0            | 27409218                                                                                                                                                                            |