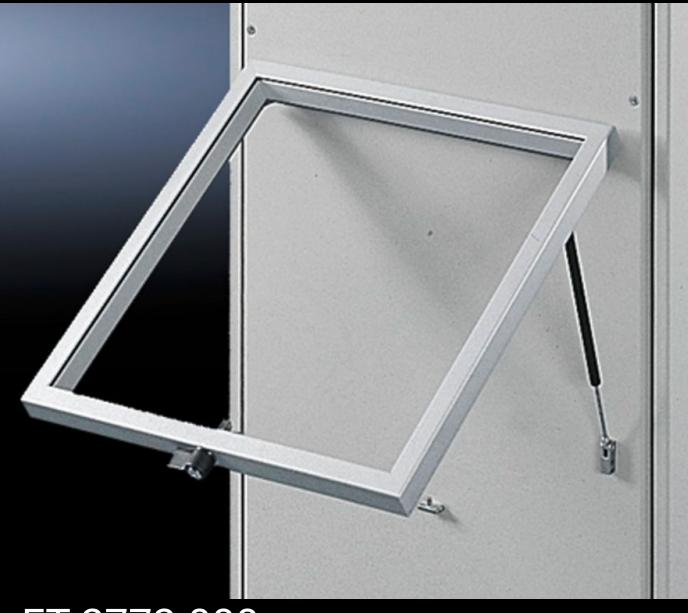

## FT 2772.000 - Horizontally hinged FT stay for viewing window

For external mounting on surfaces. A gas-pressurised spring holds the viewing window securely open (top or side). When the viewing window is closed, the gas pressurised spring disappears into the frame section.

## Features

| Model No.             | FT 2772.000                                                                                                                                                                                                                 |
|-----------------------|-----------------------------------------------------------------------------------------------------------------------------------------------------------------------------------------------------------------------------|
| Product description   | For external mounting on surfaces. A gas-pressurised spring holds<br>the viewing window securely open (top or side). When the viewing<br>window is closed, the gas pressurised spring disappears into the<br>frame section. |
| To fit Model No.      | 27XX.010<br>27XX.000                                                                                                                                                                                                        |
| Installation options  | For external mounting on surfaces.                                                                                                                                                                                          |
| Suitable for          | Operating panel AX and AE                                                                                                                                                                                                   |
| Packs of              | 2 pc(s).                                                                                                                                                                                                                    |
| Net weight            | 0.24                                                                                                                                                                                                                        |
| Gross weight          | 0.286                                                                                                                                                                                                                       |
| Customs tariff number | 94039910                                                                                                                                                                                                                    |
| EAN                   | 4028177032194                                                                                                                                                                                                               |
| ETIM 9                | EC002626                                                                                                                                                                                                                    |
| ETIM 8                | EC002626                                                                                                                                                                                                                    |
| ECLASS 8.0            | 27189266                                                                                                                                                                                                                    |
|                       |                                                                                                                                                                                                                             |