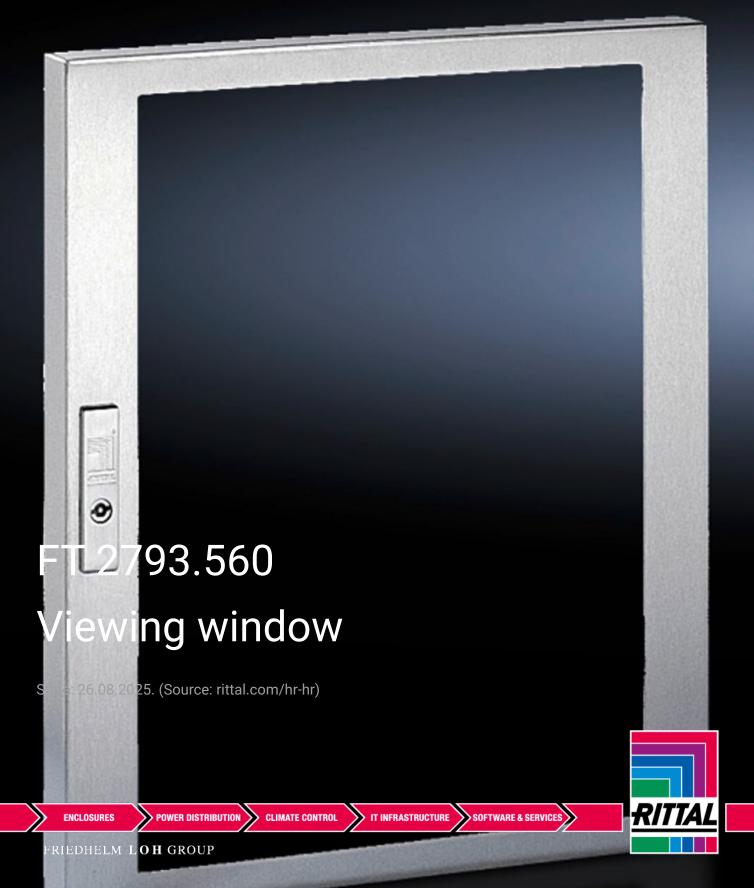

## FT 2793.560 - Viewing window Stainless steel

To conceal display and operating instruments or cut-outs, and to protect against dirt and liquids as well as unauthorised access. Made from stainless steel 1.4301 (AISI 304).

## **Features**

| Model No.                         | FT 2793.560                                                           |
|-----------------------------------|-----------------------------------------------------------------------|
| Product description               | Fitted as standard with internal 130° hinges and all-round seal.      |
| Material                          | Stainless steel 1.4301 (AISI 304)                                     |
|                                   | Single-pane safety glass                                              |
| Supply includes                   | Assembly parts                                                        |
| Protection category to IEC 60 529 | IP 54                                                                 |
| Note                              | Standard double-bit lock insert may be exchanged for lock inserts     |
|                                   | 27 mm, type A, and/or for lock system Ergoform-S (except H = 270 mm). |
| Dimensions                        | Width: 522 mm                                                         |
|                                   | Height: 600 mm                                                        |
|                                   | Depth: 38 mm                                                          |
| Visible area                      | Viewing window width: 408 mm                                          |
|                                   | Viewing window height: 543 mm                                         |
| Build depth for components (max.) | 31 mm                                                                 |
|                                   |                                                                       |