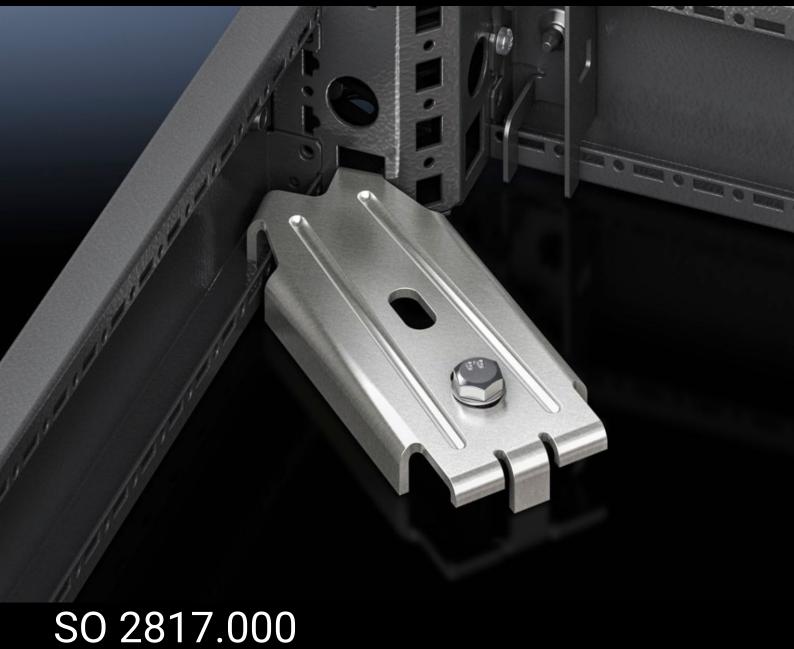

## SO 2817.000 - Base mounting plate for base/plinth VX and AX and base/plinth, complete

For attaching the base/plinth to the floor without moving the enclosure or the bayed enclosure suite. For assembly screws up to Ø 12 mm.

## **Features**

| Model No.             | SO 2817.000                                                                    |
|-----------------------|--------------------------------------------------------------------------------|
| Product description   | For attaching the base/plinth to the floor. For assembly screws up to Ø 12 mm. |
| Material              | Sheet steel                                                                    |
| Surface finish        | Zinc-plated                                                                    |
| Packs of              | 10 pc(s).                                                                      |
| Net weight            | 4.78                                                                           |
| Gross weight          | 4.92                                                                           |
| Customs tariff number | 83024900                                                                       |
| EAN                   | 4028177032835                                                                  |
| ETIM 9                | EC002625                                                                       |
| ETIM 8                | EC002625                                                                       |
| ECLASS 8.0            | 27189234                                                                       |