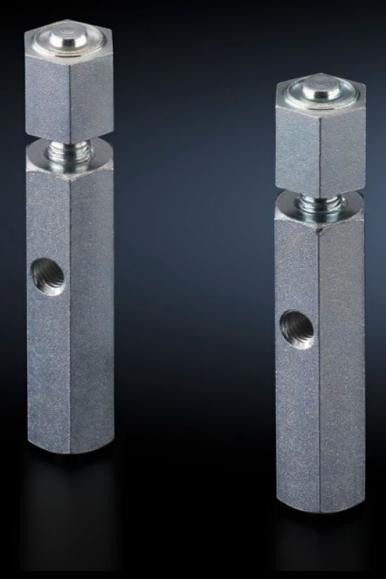

## SZ 2819.200 - Fastening bolts for base/plinth, complete and base/plinth, static

For mounting on base/plinth trim panels at the side. The lockable fastening bolt supports the installation of cable clamp rails. Tighten with hex spanner, width across flats 19 mm.

## **Features**

| Model No.                   | SZ 2819.200                                                                                                                                                                  |
|-----------------------------|------------------------------------------------------------------------------------------------------------------------------------------------------------------------------|
| Product description         | For mounting on base/plinth trim panels, side. The lockable fastening bolt allows the installation of cable clamp rails. Tighten with hex spanner, width across flats 19 mm. |
| Material                    | Hexagon steel section                                                                                                                                                        |
| Surface finish              | Zinc-plated                                                                                                                                                                  |
| For base/plinth trim height | 200 mm                                                                                                                                                                       |
| Packs of                    | 10 pc(s).                                                                                                                                                                    |
| Net weight                  | 4.17                                                                                                                                                                         |
| Gross weight                | 4.365                                                                                                                                                                        |
| Customs tariff number       | 73181535                                                                                                                                                                     |
| EAN                         | 4028177319622                                                                                                                                                                |
| ETIM 9                      | EC002625                                                                                                                                                                     |
| ETIM 8                      | EC002625                                                                                                                                                                     |
| ECLASS 8.0                  | 27189234                                                                                                                                                                     |