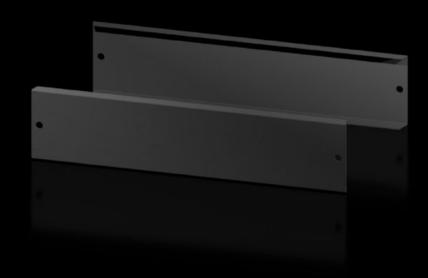

# AX 2830.061 - Base/plinth trim panels, front and rear for AX

The base/plinth trim panels at the front and rear provide a wide opening for optimum access to the screw connection and simple cable entry.

#### **Features**

| Model No.           | AX 2830.061                                                                                                                                                                                                                     |
|---------------------|---------------------------------------------------------------------------------------------------------------------------------------------------------------------------------------------------------------------------------|
| Design              | New version                                                                                                                                                                                                                     |
| Product description | The base/plinth trim panels at the front and rear provide a wide opening for optimum access to the screw connection and simple cable entry.                                                                                     |
| Material            | Base/plinth trim panel front/rear: Sheet steel                                                                                                                                                                                  |
| Colour              | RAL 9005                                                                                                                                                                                                                        |
| Supply includes     | 2 base/plinth trim panels, front/rear                                                                                                                                                                                           |
| Note                | Base/plinth elements are required at the side to finish off a base/<br>plinth unit<br>Components from the 1st generation base/plinth system cannot be<br>combined with components from the 2nd generation base/plinth<br>system |
| Dimensions          | Height: 100 mm                                                                                                                                                                                                                  |
| To fit              | Enclosure type: AX<br>Width: = 600 mm                                                                                                                                                                                           |
| Packs of            | 2 pc(s).                                                                                                                                                                                                                        |
| Net weight          | 1.28                                                                                                                                                                                                                            |
| Gross weight        | 1.371                                                                                                                                                                                                                           |
|                     |                                                                                                                                                                                                                                 |