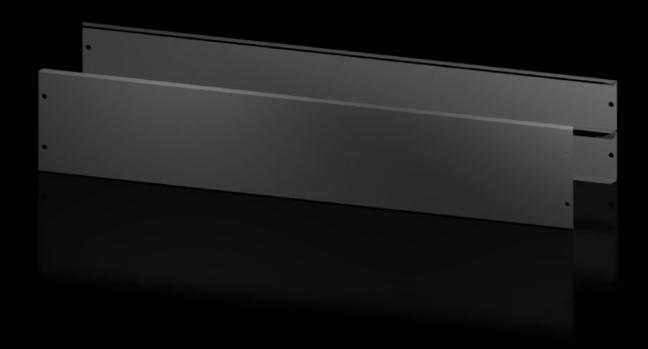

# Base/plinth trim panels, front and rear

State: 24.08.2025. (Source: rittal.com/hr-hr)

# AX 2830.122 - Base/plinth trim panels, front and rear for AX

The base/plinth trim panels at the front and rear provide a wide opening for optimum access to the screw connection and simple cable entry.

#### **Features**

| Model No.           | AX 2830.122                                                                                                                                                                                                                     |
|---------------------|---------------------------------------------------------------------------------------------------------------------------------------------------------------------------------------------------------------------------------|
| Design              | New version                                                                                                                                                                                                                     |
| Product description | The base/plinth trim panels at the front and rear provide a wide opening for optimum access to the screw connection and simple cable entry.                                                                                     |
| Material            | Base/plinth trim panel front/rear: Sheet steel                                                                                                                                                                                  |
| Colour              | RAL 9005                                                                                                                                                                                                                        |
| Supply includes     | 2 base/plinth trim panels, front/rear                                                                                                                                                                                           |
| Note                | Base/plinth elements are required at the side to finish off a base/<br>plinth unit<br>Components from the 1st generation base/plinth system cannot be<br>combined with components from the 2nd generation base/plinth<br>system |
| Dimensions          | Height: 200 mm                                                                                                                                                                                                                  |
| To fit              | Enclosure type: AX<br>Width: = 1,200 mm                                                                                                                                                                                         |
| Packs of            | 2 pc(s).                                                                                                                                                                                                                        |
| Net weight          | 6                                                                                                                                                                                                                               |
| Gross weight        | 6.163                                                                                                                                                                                                                           |
|                     |                                                                                                                                                                                                                                 |