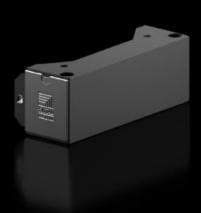

# AX 2830.310 - Base/plinth components, sides for AX

Base/plinth component for mounting in the depth and for stabilising the base/plinth.

#### **Features**

| Model No.             | AX 2830.310                                                                                                                         |  |
|-----------------------|-------------------------------------------------------------------------------------------------------------------------------------|--|
| Design                | New version                                                                                                                         |  |
| Product description   | Base/plinth component for mounting in the depth and for stabilising the base/plinth.                                                |  |
| Material              | Base/plinth components: Sheet steel<br>Cover caps: Plastic                                                                          |  |
| Colour                | RAL 9005                                                                                                                            |  |
| Supply includes       | 2 base/plinth components<br>2 cover caps<br>Assembly parts                                                                          |  |
| Note                  | Components from the 1st generation base/plinth system cannot be combined with components from the 2nd generation base/plinth system |  |
| Dimensions            | Height: 100 mm                                                                                                                      |  |
| To fit                | Enclosure type: AX<br>Depth: = 300 mm                                                                                               |  |
| Packs of              | 2 pc(s).                                                                                                                            |  |
| Net weight            | 1.96                                                                                                                                |  |
| Gross weight          | 2.065                                                                                                                               |  |
| Customs tariff number | 94039910                                                                                                                            |  |
| EAN                   | 4028177037625                                                                                                                       |  |
|                       |                                                                                                                                     |  |