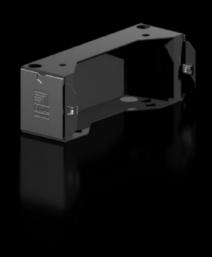

# AX 2830.310 - Base/plinth components, sides for AX

Base/plinth component for mounting in the depth and for stabilising the base/plinth.

#### **Features**

| Model No.             | AX 2830.310                                                                                                                         |  |
|-----------------------|-------------------------------------------------------------------------------------------------------------------------------------|--|
| Design                | New version                                                                                                                         |  |
| Product description   | Base/plinth component for mounting in the depth and for stabilising the base/plinth.                                                |  |
| Material              | Base/plinth components: Sheet steel<br>Cover caps: Plastic                                                                          |  |
| Colour                | RAL 9005                                                                                                                            |  |
| Supply includes       | 2 base/plinth components<br>2 cover caps<br>Assembly parts                                                                          |  |
| Note                  | Components from the 1st generation base/plinth system cannot be combined with components from the 2nd generation base/plinth system |  |
| Dimensions            | Height: 100 mm                                                                                                                      |  |
| To fit                | Enclosure type: AX<br>Depth: = 300 mm                                                                                               |  |
| Packs of              | 2 pc(s).                                                                                                                            |  |
| Net weight            | 1.96                                                                                                                                |  |
| Gross weight          | 2.065                                                                                                                               |  |
| Customs tariff number | 94039910                                                                                                                            |  |
| EAN                   | 4028177037625                                                                                                                       |  |
|                       |                                                                                                                                     |  |