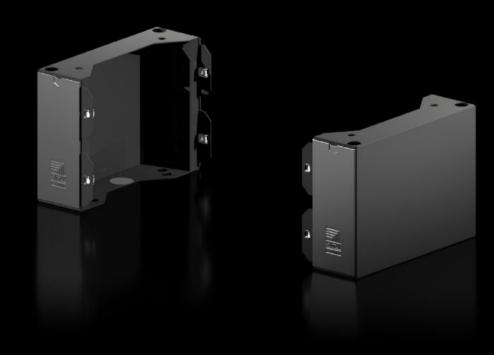

## AX 2830.320 - Base/plinth components, sides for AX

Base/plinth component for mounting in the depth and for stabilising the base/plinth.

#### **Features**

| Model No.             | AX 2830.320                                                                                                                         |  |
|-----------------------|-------------------------------------------------------------------------------------------------------------------------------------|--|
| Design                | New version                                                                                                                         |  |
| Product description   | Base/plinth component for mounting in the depth and for stabilising the base/plinth.                                                |  |
| Material              | Base/plinth components: Sheet steel<br>Cover caps: Plastic                                                                          |  |
| Colour                | RAL 9005                                                                                                                            |  |
| Supply includes       | 2 base/plinth components<br>2 cover caps<br>Assembly parts                                                                          |  |
| Note                  | Components from the 1st generation base/plinth system cannot be combined with components from the 2nd generation base/plinth system |  |
| Dimensions            | Height: 200 mm                                                                                                                      |  |
| To fit                | Enclosure type: AX<br>Depth: = 300 mm                                                                                               |  |
| Packs of              | 2 pc(s).                                                                                                                            |  |
| Net weight            | 3.208                                                                                                                               |  |
| Gross weight          | 3.209                                                                                                                               |  |
| Customs tariff number | 94039910                                                                                                                            |  |
| EAN                   | 4028177037663                                                                                                                       |  |
|                       |                                                                                                                                     |  |