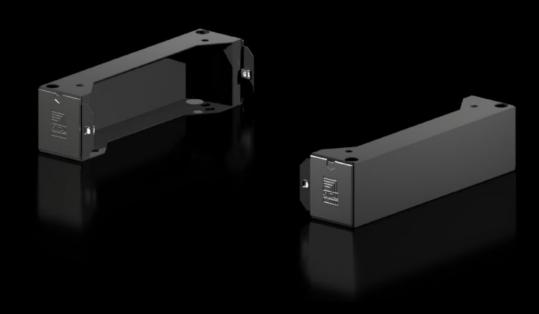

# AX 2830.410 - Base/plinth components, sides for AX

Base/plinth component for mounting in the depth and for stabilising the base/plinth.

#### **Features**

| Model No.             | AX 2830.410                                                                                                                         |  |
|-----------------------|-------------------------------------------------------------------------------------------------------------------------------------|--|
| Design                | New version                                                                                                                         |  |
| Product description   | Base/plinth component for mounting in the depth and for stabilising the base/plinth.                                                |  |
| Material              | Base/plinth components: Sheet steel<br>Cover caps: Plastic                                                                          |  |
| Colour                | RAL 9005                                                                                                                            |  |
| Supply includes       | 2 base/plinth components<br>2 cover caps<br>Assembly parts                                                                          |  |
| Note                  | Components from the 1st generation base/plinth system cannot be combined with components from the 2nd generation base/plinth system |  |
| Dimensions            | Height: 100 mm                                                                                                                      |  |
| To fit                | Enclosure type: AX<br>Depth: = 400 mm                                                                                               |  |
| Packs of              | 2 pc(s).                                                                                                                            |  |
| Net weight            | 2.516                                                                                                                               |  |
| Gross weight          | 2.518                                                                                                                               |  |
| Customs tariff number | 94039910                                                                                                                            |  |
| EAN                   | 4028177037649                                                                                                                       |  |
|                       |                                                                                                                                     |  |