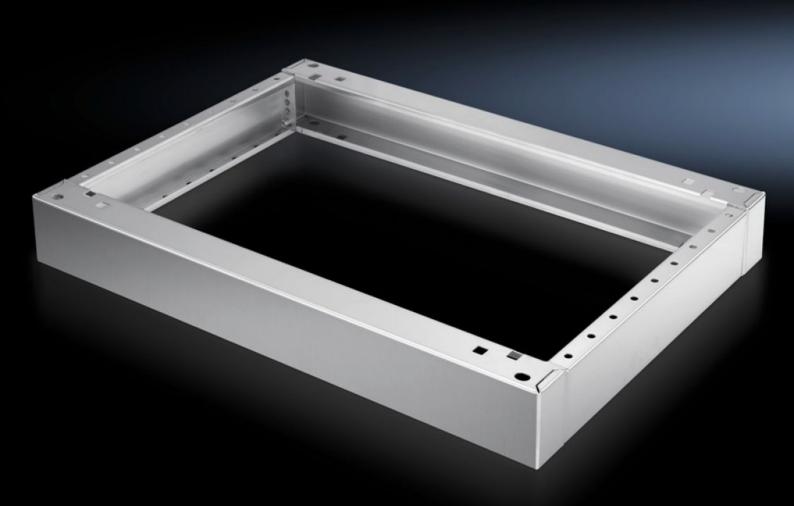

## SO 2867.000 - Base/plinth, complete Stainless steel, for one-piece consoles

Where necessary, 2 base/plinths may be installed one above the other.

## Features

| SO 2867.000<br>Where necessary, 2 base/plinths may be installed one above the<br>other.         |
|-------------------------------------------------------------------------------------------------|
|                                                                                                 |
|                                                                                                 |
| Stainless steel 1.4301 (AISI 304)                                                               |
| Brushed                                                                                         |
| 2 trim panels front/rear<br>2 trim panels, side<br>Assembly parts for mounting on the enclosure |
| Height: 100 mm                                                                                  |
| Enclosure type: One-piece console, stainless steel<br>Width: = 1,000 mm<br>Depth: = 400 mm      |
| 1 pc(s).                                                                                        |
| 8.315                                                                                           |
| 8.753                                                                                           |
| 94039910                                                                                        |
| 4028177033658                                                                                   |
| EC000721                                                                                        |
| EC000721                                                                                        |
| 27182003                                                                                        |
|                                                                                                 |