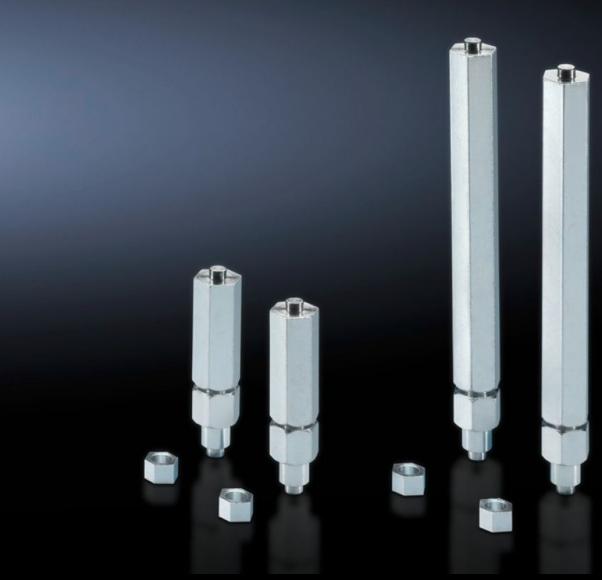

# SZ 2891.000 - Levelling component for base/plinth, complete and base/plinth, static

For retrospective installation through the corner piece and levelling of floor unevenness at the installation site up to a maximum of 15 mm.

### **Features**

| Model No.                                 | SZ 2891.000                                                                                                                                    |
|-------------------------------------------|------------------------------------------------------------------------------------------------------------------------------------------------|
| Benefits                                  | A door offset caused by uneven flooring can be corrected<br>Installed on the assembled enclosure, i.e. no need to plan levelling<br>in advance |
| Applications                              | Compensation of max. 15 mm floor unevenness at the installation site                                                                           |
| Supply includes                           | Assembly parts                                                                                                                                 |
| For base/plinth trim height               | 100 mm                                                                                                                                         |
| Max. load capacity (static) per component | 250 kg                                                                                                                                         |
| Adjustment tool                           | Hex spanner SW 19                                                                                                                              |
| Installation options                      | Installed through the corner piece of the base/plinth component                                                                                |
| Note                                      | Check the load capacity of the floor.                                                                                                          |
| Packs of                                  | 4 pc(s).                                                                                                                                       |
| Net weight                                | 0.6                                                                                                                                            |
| Gross weight                              | 0.678                                                                                                                                          |
| Customs tariff number                     | 73181900                                                                                                                                       |
|                                           |                                                                                                                                                |