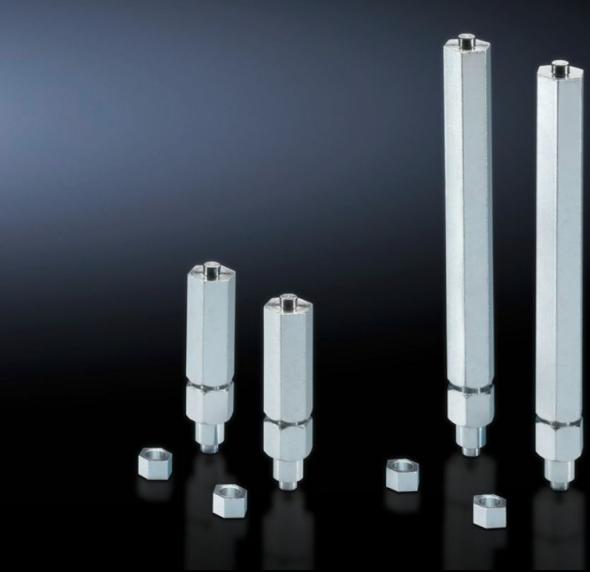

# SZ 2892.000 - Levelling component for base/plinth, complete and base/plinth, static

For retrospective installation through the corner piece and levelling of floor unevenness at the installation site up to a maximum of 15 mm.

#### **Features**

| Model No.                                 | SZ 2892.000                                                                                                                                    |
|-------------------------------------------|------------------------------------------------------------------------------------------------------------------------------------------------|
| Benefits                                  | A door offset caused by uneven flooring can be corrected<br>Installed on the assembled enclosure, i.e. no need to plan levelling<br>in advance |
| Applications                              | Compensation of max. 15 mm floor unevenness at the installation site                                                                           |
| Supply includes                           | Assembly parts                                                                                                                                 |
| For base/plinth trim height               | 200 mm                                                                                                                                         |
| Max. load capacity (static) per component | 250 kg                                                                                                                                         |
| Adjustment tool                           | Hex spanner SW 19                                                                                                                              |
| Installation options                      | Installed through the corner piece of the base/plinth component                                                                                |
| Note                                      | Check the load capacity of the floor.                                                                                                          |
| Packs of                                  | 4 pc(s).                                                                                                                                       |
| Net weight                                | 1.6                                                                                                                                            |
| Gross weight                              | 1.665                                                                                                                                          |
| Customs tariff number                     | 73181900                                                                                                                                       |