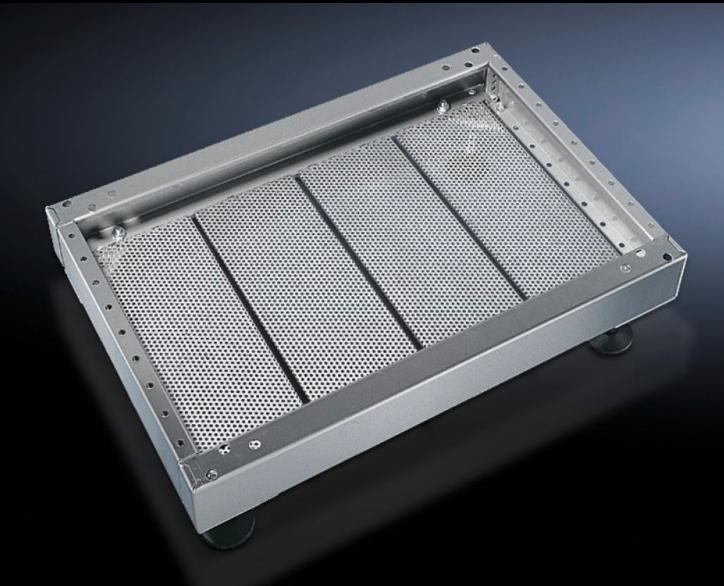

## PS 2913.000 - Base/plinth trim, modular for base/plinth TS, stainless steel and base/plinth, complete, stainless steel

For secure cable routing in the base/plinth between the floor and the enclosure.

## **Features**

| Model No.             | PS 2913.000                                                                      |
|-----------------------|----------------------------------------------------------------------------------|
| Product description   | For secure cable routing in the base/plinth between the floor and the enclosure. |
| Material              | Stainless steel 1.4301 (AISI 304)                                                |
| Supply includes       | 4 base/plinth trim panels                                                        |
| Note                  | One base/plinth trim panel is needed per 200 mm base/plinth width.               |
| Dimensions            | Width: 175 mm                                                                    |
| To fit                | Depth: = 600 mm                                                                  |
| Packs of              | 4 pc(s).                                                                         |
| Net weight            | 3.928                                                                            |
| Gross weight          | 4.129                                                                            |
| Customs tariff number | 73269098                                                                         |
| EAN                   | 4028177034419                                                                    |
| ETIM 9                | EC002620                                                                         |
| ETIM 8                | EC002620                                                                         |
| ECLASS 8.0            | 27189261                                                                         |
|                       |                                                                                  |